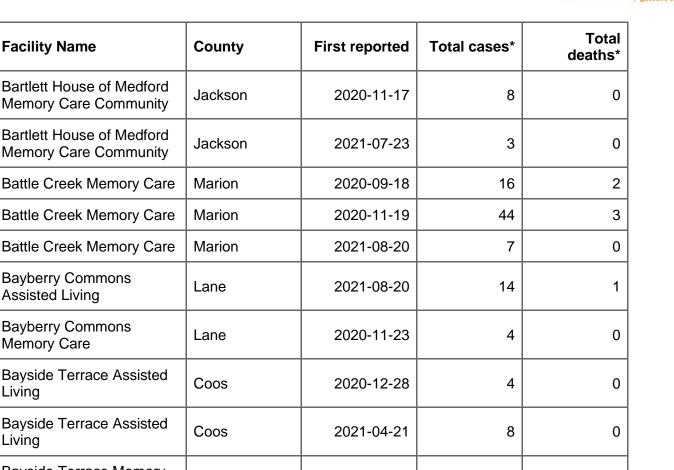

#### Table 1. Active outbreaks

Active outbreaks in care facilities, senior living communities and congregate living settings with three or more confirmed COVID-19 cases or one or more COVID-19 related deaths (n=273)

| Facility Name                          | County     | First reported | Total cases* | Total<br>deaths* |
|----------------------------------------|------------|----------------|--------------|------------------|
| Marquis Wilsonville<br>Assisted Living | Clackamas  | 2021-08-10     | 46           | 1                |
| Avamere Rehabilitation of<br>Hillsboro | Washington | 2021-09-20     | 30           | 1                |
| Creekside Rehabilitation and Nursing   | Multnomah  | 2021-10-19     | 26           | 0                |
| Molalla Manor Care Center              | Clackamas  | 2021-10-27     | 51           | 2                |