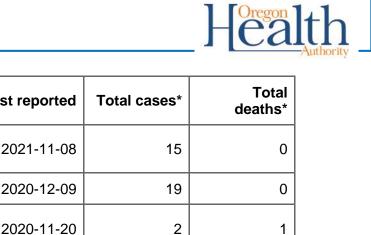

#### Table 2. Resolved outbreaks

Resolved outbreaks in care facilities, senior living communities and congregate living settings with three or more confirmed COVID-19 cases or one or more COVID-19 related deaths (n=1,132)

Note: Starting from March 24, 2021, the list of resolved outbreaks in care facilities, senior living communities, and congregate living settings is sorted alphabetically by facility name.

OHA 2395a (01/26/22)