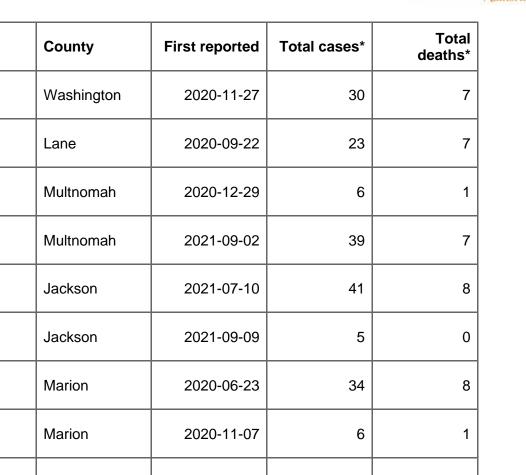

#### Table 2. Resolved outbreaks

Resolved outbreaks in care facilities, senior living communities and congregate living settings with three or more confirmed COVID-19 cases or one or more COVID-19 related deaths (n=1,132)

Note: Starting from March 24, 2021, the list of resolved outbreaks in care facilities, senior living communities, and congregate living settings is sorted alphabetically by facility name.

OHA 2395a (01/26/22)