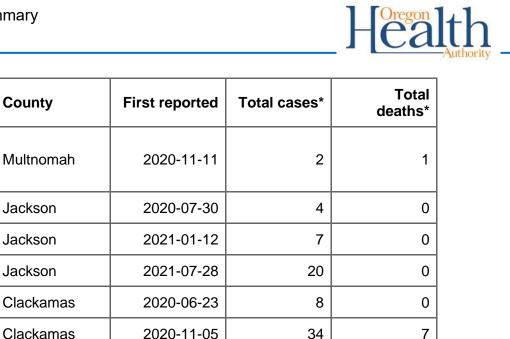

#### Table 2. Resolved outbreaks

Resolved outbreaks in care facilities, senior living communities and congregate living settings with three or more confirmed COVID-19 cases or one or more COVID-19 related deaths (n=1,132)

Note: Starting from March 24, 2021, the list of resolved outbreaks in care facilities, senior living communities, and congregate living settings is sorted alphabetically by facility name.

OHA 2395a (01/26/22)