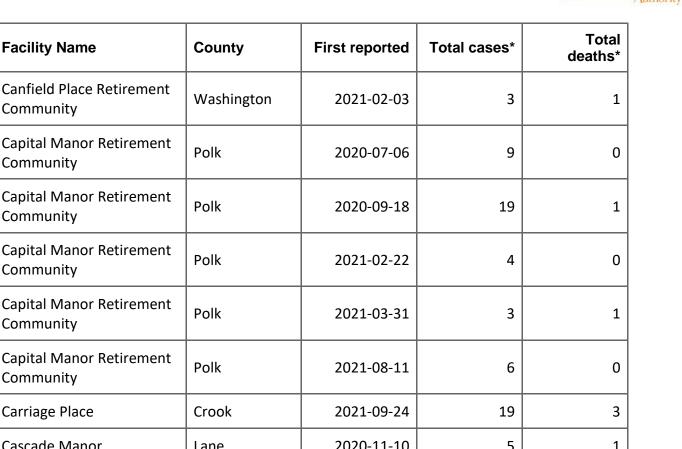

OHA 2395a (12/01/21)

Data are provisional and subject to change.

Oregon's Weekly Surveillance Summary

**Facility Name** 

Community

Community

Community

Community

Community

Heal

| Community                         |           |            | Ū  |    |
|-----------------------------------|-----------|------------|----|----|
| Carriage Place                    | Crook     | 2021-09-24 | 19 | 3  |
| Cascade Manor                     | Lane      | 2020-11-10 | 5  | 1  |
| Cascade Manor                     | Lane      | 2021-10-11 | 4  | 0  |
| Cascade Park Retirement<br>Center | Marion    | 2020-11-15 | 35 | 4  |
| Cascade Terrace                   | Multnomah | 2020-07-21 | 8  | 1  |
| Cascade Terrace                   | Multnomah | 2020-10-03 | 76 | 17 |
| Cascade Terrace                   | Multnomah | 2021-02-06 | 15 | 5  |
| Cascade Terrace                   | Multnomah | 2021-08-27 | 4  | 0  |
| Cascade Valley Assisted<br>Living | Umatilla  | 2020-11-30 | 33 | 2  |