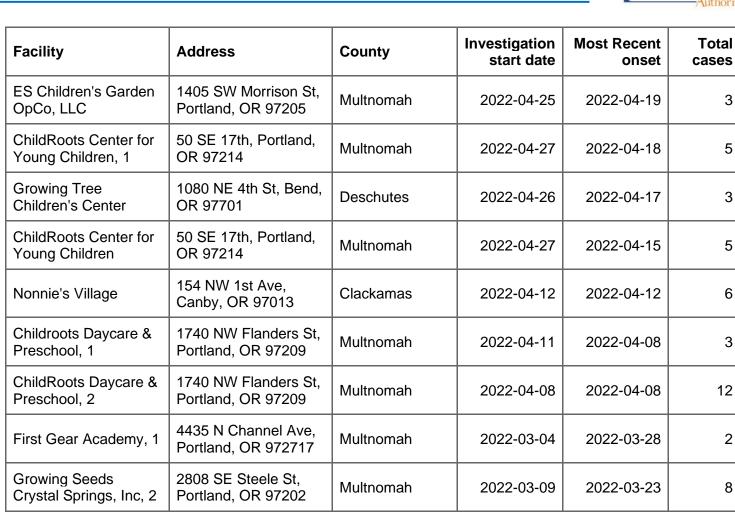

Grand Ave,<br>Portland, OR 97211            | Multnomah      | 2022-04-26                  | 2022-04-20           | 5              |

#### Table 6. Resolved outbreaks

Child care facilities reporting recently resolved COVID-19 outbreaks (n=10)

| Facility                          | Address                           | County    | Investigation<br>start date | Most Recent<br>onset | Total<br>cases |
|-----------------------------------|-----------------------------------|-----------|-----------------------------|----------------------|----------------|
| Growing Tree<br>Children's Center | 1080 NE 4th St, Bend,<br>OR 97701 | Deschutes | 2022-04-25                  | 2022-04-19           | 2              |

Data are provisional and subject to change.

Oregon's Biweekly Surveillance Summary



#### Kindergarten-12th Grade School Report

OHA is publishing data on COVID-19 cases associated with schools that offer in-person instruction. This is to inform the public of potential COVID-19 exposure and to provide transparency surrounding COVID-19 in schools. School is defined as any place of learning for students from kindergarten through twelfth grade, or a subset, with at least 30 students enrolled. This includes, but is not limited to, public schools, private schools, parochial and charter schools. Staff is defined as any person who works full time or part-time at the school, regardless of their position. A volunteer is defined as any person who volunteers onsite. Cases are reported if they worked or attended school (either for class or other activities like a sports practice) du