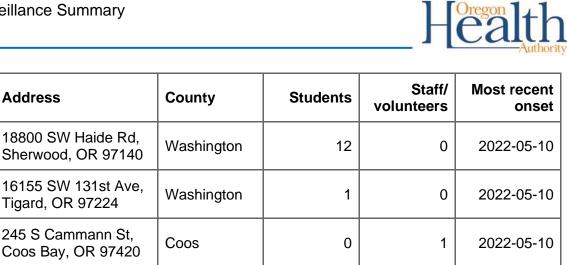

| 2022-05-11           |
| Dexter McCarty<br>Middle School          | 1400 SE 5th St,<br>Gresham, OR 97080                | Multnomah  | 0        | 1                    | 2022-05-11           |
| David Douglas High<br>School             | 1001 SE 135th Ave,<br>Portland, OR 97233            | Multnomah  | 3        | 2                    | 2022-05-11           |
| Scappoose High<br>School                 | 33700 SE High School<br>Way, Scappoose, OR<br>97056 | Columbia   | 7        | 2                    | 2022-05-11           |
| Ridgewood<br>Elementary School           | 10100 SW Inglewood<br>St, Portland, OR<br>97225     | Washington | 13       | 0                    | 2022-05-10           |

Oregon's Biweekly Surveillance Summary

Address

**School Name** 

Sherwood High

School



| Deer Creek<br>Elementary School   | 16155 SW 131st Ave,<br>Tigard, OR 97224              | Washington | 1  | 0 | 2022-05-10 |
|-----------------------------------|------------------------------------------------------|------------|----|---|------------|
| Sunset School                     | 245 S Cammann St,<br>Coos Bay, OR 97420              | Coos       | 0  | 1 | 2022-05-10 |
| Jacob Wismer<br>Elementary School | 5477 NW Skycrest<br>Pkwy, Portland, OR<br>97229      | Washington | 3  | 0 | 2022-05-10 |
| Lake Oswego High<br>School        | 2501 SW Country<br>Club Rd, Lake<br>Oswego, OR 97034 | Clackamas  | 2  | 1 | 2022-05-10 |
| Meadow Ridge<br>Elementary School | 385 Timber Ridge St<br>NE, Albany, OR 97322          | Linn       | 2  | 3 | 2022-05-10 |
| Oak Grove<br>Elementary Scho