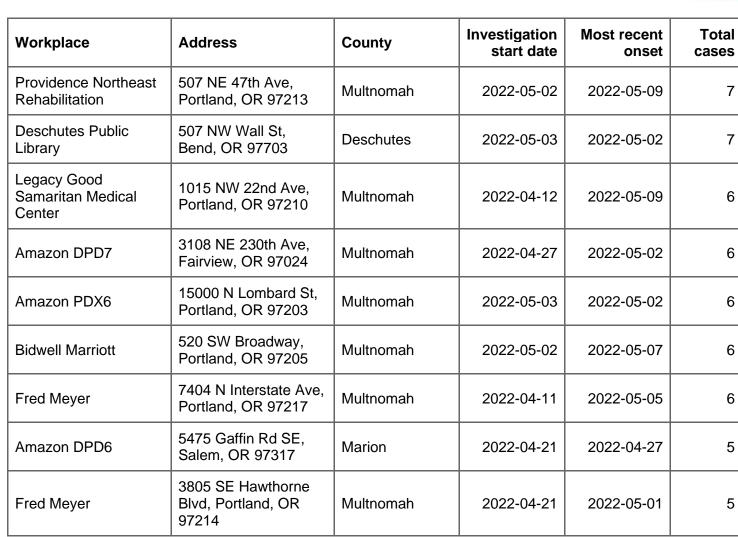

ve,<br>Portland, OR 97217                          | Multnomah | 2022-04-11                  | 2022-05-06           | 10             |
| Pacific Foods                              | 19480 SW 97th Ave,<br>Tualatin, OR 97062                              | Clackamas | 2022-05-04                  | 2022-05-06           | 10             |
| New Seasons Market                         | 15861 SE Happy<br>Valley Town Center<br>Dr, Happy Valley, OR<br>97086 | Clackamas | 2022-04-20                  | 2022-05-04           | 9              |
| Mid-Columbia Medical<br>Center             | 1700 E 19th St, The<br>Dalles, OR 97058                               | Wasco     | 2022-05-13                  | 2022-05-12           | 7              |

OHA 2395a (5/18/22)

Oregon's Biweekly Surveillance Summary



\*County of workplace. COVID-19 cases may reside in multiple counties.

#### Table 4. Resolved outbreaks

Recently resolved workplace outbreaks with five or more confirmed COVID-19 cases (n=3)

Data are provisional and subject to change.

Oregon's Biweekly Surveillance Summary



| Workplace                                        | Address                                  | County    | Investigation<br>start date | Most recent<br>onset | Total<br>cases |
|--------------------------------------------------|------------------------------------------|-----------|-----------------------------|----------------------|----------------|
| Oregon State Hospital                            | 2600 Center St NE,<br>Salem, OR 97301    | Marion    | 2021-04-16                  | 2022-03-27           |