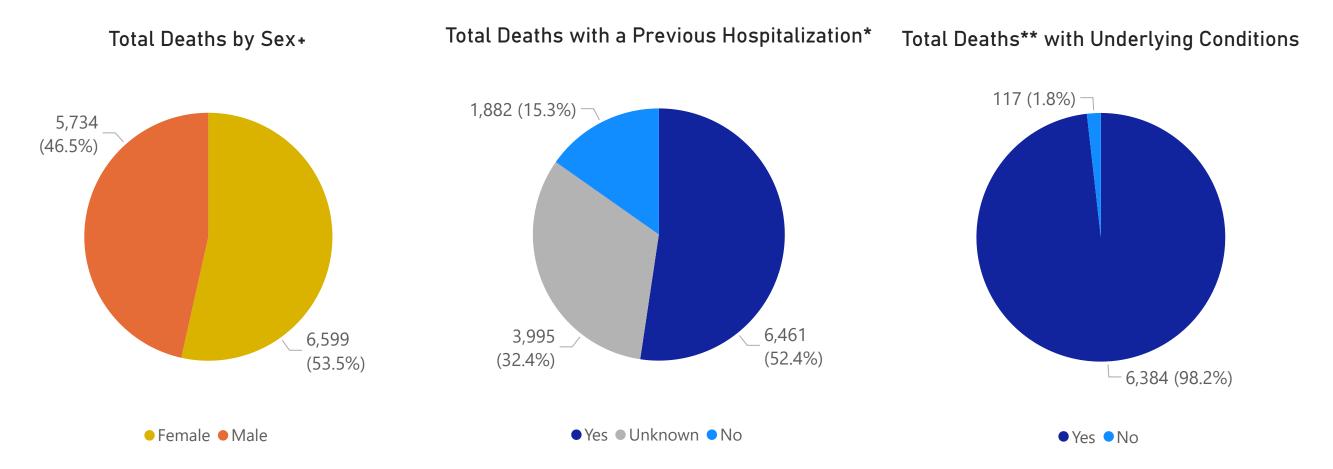

Deaths and Death Rate by County for Last Two Weeks

This data covers 12/13/2020 to 12/26/2020



Count of Deaths in Total COVID-19 Cases by County

Rate (per 100,000) of Total COVID-19 Deaths by County

Data Sources: COVID-19 Data provided by the Bureau of Infectious Disease and Laboratory Sciences; County Population Estimates 2011-2018: Small Area Population Estimates 2011-2020, version 2018, Massachusetts Department of Public Health, Bureau of Environmental Health; Tables and Figures created by the Office of Population Health. Note: all data are current as of 11:59 pm on 12/29/2020. Includes both probable and confirmed cases.



## Massachusetts Department of Public Health COVID-19 Dashboard - Thursday, December 31, 2020 Deaths by Sex, Previous Hospitalization, & Underlying Conditions



Data Sources: COVID-19 Data provided by the Bureau of Infectious Disease and Laboratory Sciences and the Registry of Vital Records and Statistics; Demographic data on hospitalized patients collected retrospectively; analysis does not include all hospitalized patients and may not add up to data totals from hospital survey; Tables and Figures created by the Office of Population Health.

Note: all data are cumulative and current as of 11:59 pm on 12/29/2020. \*Hospitalized at any point in time, not necessarily the current status; \*\*Only includes data from deaths following completed investigation, figures are updates as additional investigations are completed; + Excludes unknown values. Includes both probable and confirmed cases.



### Massachusetts Department of Public Health COVID-19 Da