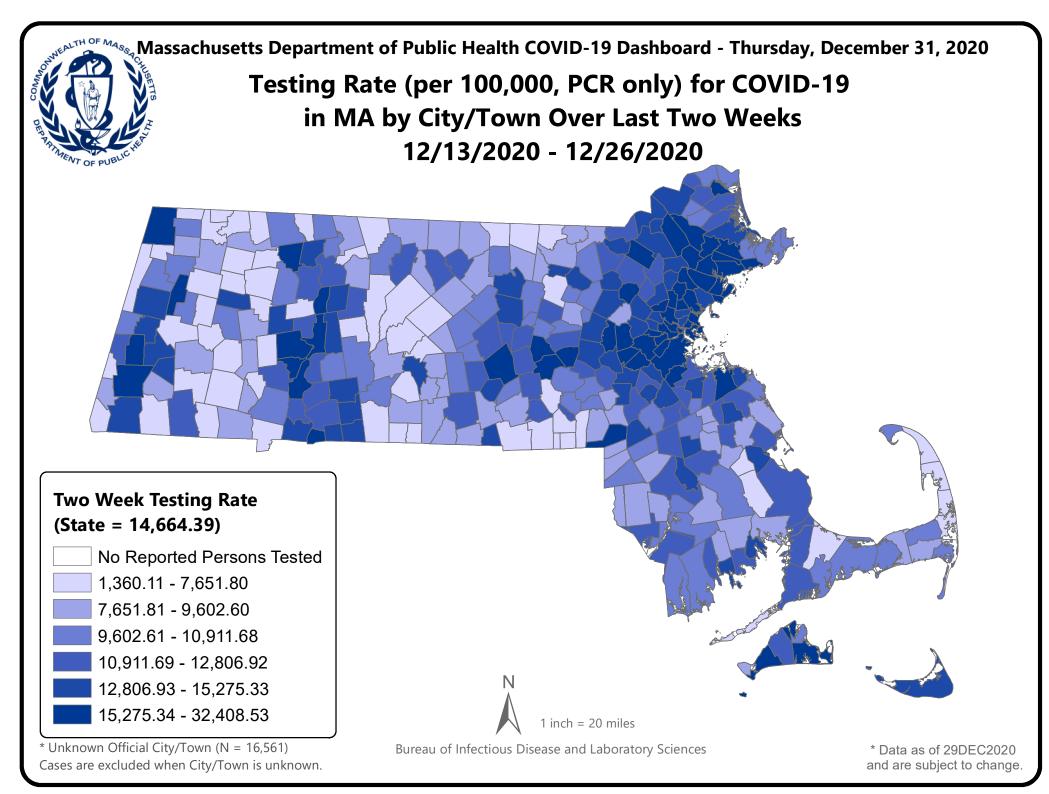

us week's (12/24/2020) report. **No Change**= <0.10% difference in the percent positivity. <sup>3</sup>Address information for these cases is currently being obtained. DPH calculates rates per 100,000 population using denominators estimated by the University of Massachusetts Donahue Institute using a modified Hamilton-Perry model (Strate S, et al. Small Area Population Estimates for 2011 through 2020, report, Oct 2016.) **Please note**: Data for these tables are based on information available in the DPH surveillance database at a single point in time. Case counts for specific cities and towns change throughout the day as data cleaning occurs (removal of duplicate reports within the system) and new demographic information (assigning cases to their city or town of residence) is obtained.





# Rate (per 100,000) of New Confirmed COVID-19 Cases in Past 7 Days by Emergency Medical Services (EMS) Region

### 7 Day Total of New Cases Through December 20, 2020

| EMS Region | New Cases Per 100,000 |
|------------|-----------------------|
| 1          | 384                   |
| 2          | 498                   |
| 3          | 712                   |
| 4          | 398                   |
| 5          | 471                   |



#### Notes

(1) Massachusetts is divided into five geographical EMS regions. For more information, please see https://www.mass.gov/service-details/ems-regions-in-massachusetts.

(2) Cases per 100,000 for each EMS region are calculated as the number of new cases within a region divided by that region's population multiplied by 100,000.

(3) Data source: