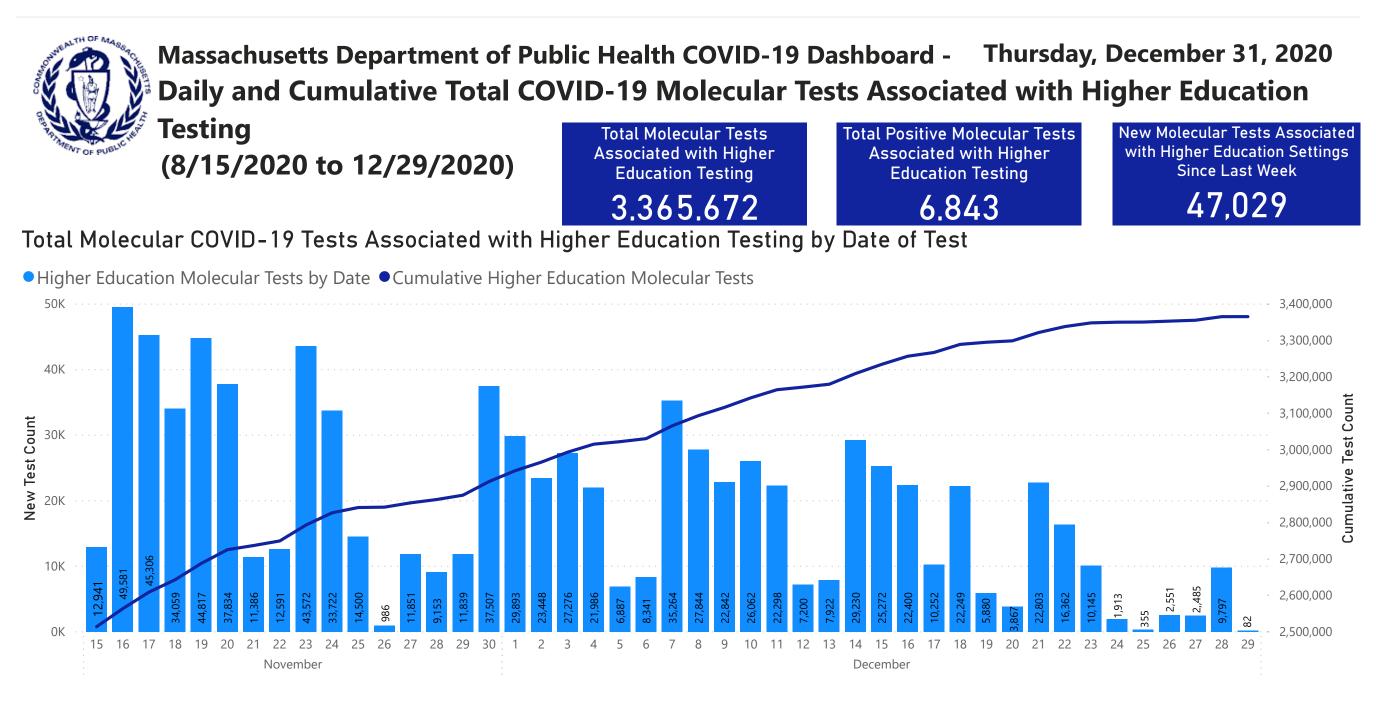

usters

Source of data: Massachusetts Department of Public Health, Bureau of Infectious Disease and Laboratory Sciences. Long Term Care Facility Data from the National Healthcare Safety Network beginning 5/31/2020. All other data from MAVEN and are subject to change. Only clusters consisting of two or more confirmed Massachusetts cases with a common exposure have been included.



Data Sources: COVID-19 Data provided by the Bureau of Infectious Disease and Laboratory Sciences; Tables and Figures created by the Office of Population Health.

Note: all data are current as of 11:59pm on 12/29/2020. Other colleges and universities may also be coordinating or conducting laboratory testing for their students, faculty and staff but not identifying that in the laboratory reports they send to DPH.



Data Sources: COVID-19 Data provided by the Bureau of Infectious Disease and Laboratory Sciences; Tables and Figures created by the Office of Population Health. Note: all data are current as of 11:59 pm on 12/29/2020. Other colleges and universities may also be coordinating or conducting laboratory testing for their students, faculty and staff but not identifying that in the laboratory reports they send to DPH.



Massachusetts Department of Public Health COVID-19 Dashboard - Thursday, December 31, 2020 Percent Positive of Molecular Tests in MA Associated with Higher Education Testing and Percent of Confirmed Cases by Date Associated with Higher Education Testing (8/15/2020 to 12/29/2020)

Percent of Molecular Tests Associated with Higher Education Testing that are Positive by Date of Te