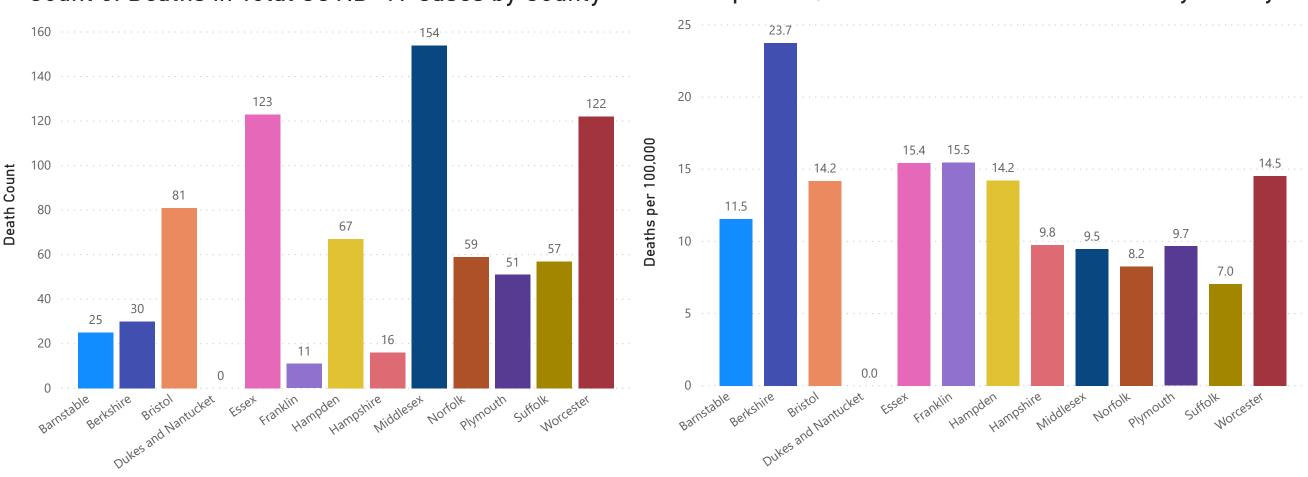

e Group for Last Two

Weeks

This data covers 12/13/2020 to 12/26/2020

Deaths by Age Group in Total COVID-19 for Last Two Weeks Rate (per 100,000) of Total COVID-19 Deaths by Age Group for Last Two Weeks



Data Sources: COVID-19 Data provided by the Bureau of Infectious Disease and Laboratory Sciences and the Registry of Vital Records and Statistics; Population Estimates 2011-2018: Small Area Population Estimates 2011-2020, version 2018; Tables and Figures created by the Office of Population Health. Note: all data are current as of 11:59 pm on 12/29/2020. Includes both probable and confirmed cases.



## Massachusetts Department of Public Health COVID-19 Dashboard - Thursday, December 31, 2020 Deaths and Death Rate by County for Last Two Weeks

This data covers 12/13/2020 to 12/26/2020



Count of Deaths in Total COVID-19 Cases by County

Rate (per 100,000) of Total COVID-19 Deaths by County

Data Sources: COVID-19 Data provided by the Bureau of Infectious Disease and Laboratory Sciences; County Population Estimates 2011-2018: Small Area Population Estimates 2011-2020, version 2018, Massachusetts Department of Public Health, Bureau of Environmental Health; Tables and Figures created by the Office of Population Health. Note: all data are current as of 11:59 pm on 12/29/2020. Includes both probable and confirmed cases.



## Massachusetts Department of Public Health COVID-19 Dashboard - Thursday, December 31, 2020 Deaths by Sex, Previous Hospitalization, & Underlying Conditions



Data Sources: COVID-19 Data provided by the Bureau of Infectious Disease and Laboratory Scienc