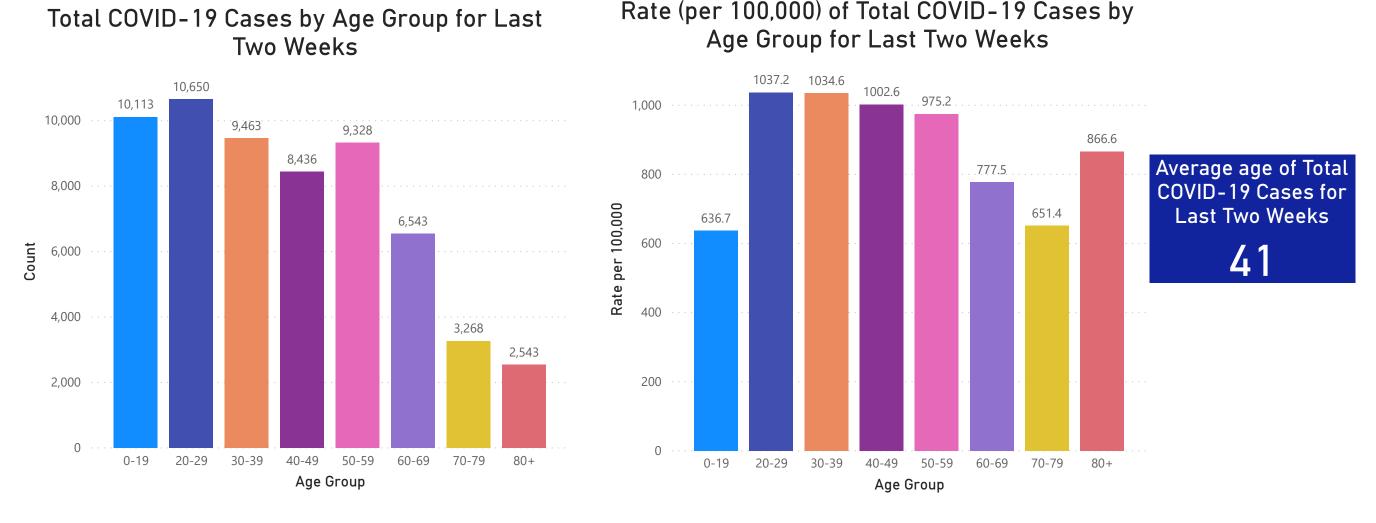

ssociated with Higher Education Testing by Date of Test



Data Sources: COVID-19 Data provided by the Bureau of Infectious Disease and Laboratory Sciences; Tables and Figures created by the Office of Population Health. Note: all data are current as of 11:59pm on 12/29/2020. Please refer to previous page for the daily counts of the new molecular tests associated with higher education settings by date of test. Other colleges and universities may also be coordinating or conducting laboratory testing for their students, faculty and staff but not identifying that in the laboratory reports they send to DPH.



Massachusetts Department of Public Health COVID-19 Dashboard - Thursday, December 31, 2020 Cases and Case Rate by Age Group for Last Two Weeks

This data covers 12/13/2020 to 12/26/2020



Data Sources: COVID-19 Data provided by the Bureau of Infectious Disease and Laboratory Sciences, Population Estimates 2011-2019: Small Area Population Estimates 2011-2020, version 2019; Tables and Figures created by the Office of Population Health. Note: all data are current as of 11:59 pm on 12/29/2020. Includes both probable and confirmed cases.



This data covers 12/13/2020 to 12/26/2020



Data Sources: COVID-19 Data provided by the Bureau of Infectious Disease and Laboratory Sciences, Population Estimates 2011-2019: Small Area Population Estimates 2011-2020, version 2019; Tables and Figures created by the Office of Population Health. Note: all data are current as of 11:59pm on 12/29/2020. Includes both probable and confirmed cases.



## Massachusetts Department of Public Health C