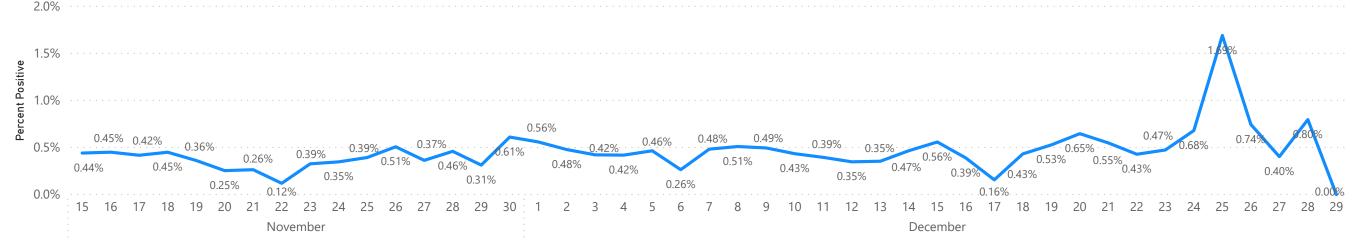

ta Sources: COVID-19 Data provided by the Bureau of Infectious Disease and Laboratory Sciences; Tables and Figures created by the Office of Population Health. Note: all data are current as of 11:59 pm on 12/29/2020. Other colleges and universities may also be coordinating or conducting laboratory testing for their students, faculty and staff but not identifying that in the laboratory reports they send to DPH.



Massachusetts Department of Public Health COVID-19 Dashboard - Thursday, December 31, 2020 Percent Positive of Molecular Tests in MA Associated with Higher Education Testing and Percent of Confirmed Cases by Date Associated with Higher Education Testing (8/15/2020 to 12/29/2020)

Percent of Molecular Tests Associated with Higher Education Testing that are Positive by Date of Test



Percent of All Confirmed Cases in MA that are Associated with Higher Education Testing by Date of Test



Data Sources: COVID-19 Data provided by the Bureau of Infectious Disease and Laboratory Sciences; Tables and Figures created by the Office of Population Health. Note: all data are current as of 11:59pm on 12/29/2020. Please refer to previous page for the daily counts of the new molecular tests associated with higher education settings by date of test. Other colleges and universities may also be coordinating or conducting laboratory testing for their students, faculty and staff but not identifying that in the laboratory reports they send to DPH.



Massachusetts Department of Public Health COVID-19 Dashboard - Thursday, December 31, 2020 Cases and Case Rate by Age Group for Last Two W