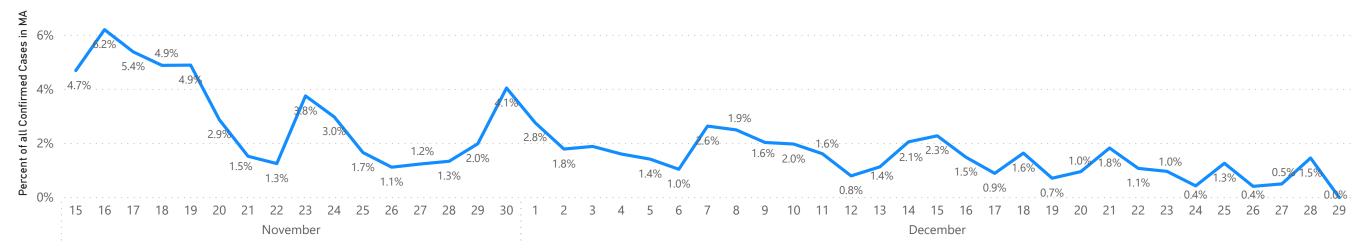

Figures created by the Office of Population Health. Note: all data are current as of 11:59 pm on 12/29/2020. Other colleges and universities may also be coordinating or conducting laboratory testing for their students, faculty and staff but not identifying that in the laboratory reports they send to DPH.



Massachusetts Department of Public Health COVID-19 Dashboard - Thursday, December 31, 2020 Percent Positive of Molecular Tests in MA Associated with Higher Education Testing and Percent of Confirmed Cases by Date Associated with Higher Education Testing (8/15/2020 to 12/29/2020)

Percent of Molecular Tests Associated with Higher Education Testing that are Positive by Date of Test



Percent of All Confirmed Cases in MA that are Associated with Higher Education Testing by Date of Test



Data Sources: COVID-19 Data provided by the Bureau of Infectious Disease and Laboratory Sciences; Tables and Figures created by the Office of Population Health. Note: all data are current as of 11:59pm on 12/29/2020. Please refer to previous page for the daily counts of the new molecular tests associated with higher education settings by date of test. Other colleges and universities may also be coordinating or conducting laboratory testing for their students, faculty and staff but not identifying that in the laboratory reports they send to DPH.



Massachusetts Department of Public Health COVID-19 Dashboard - Thursday, December 31, 2020 Cases and Case Rate by Age Group for Last Two Weeks

This data covers 12/13/2020 to 12/26/2020



Data Sources: COVID-19 Data provided by the Bureau of I