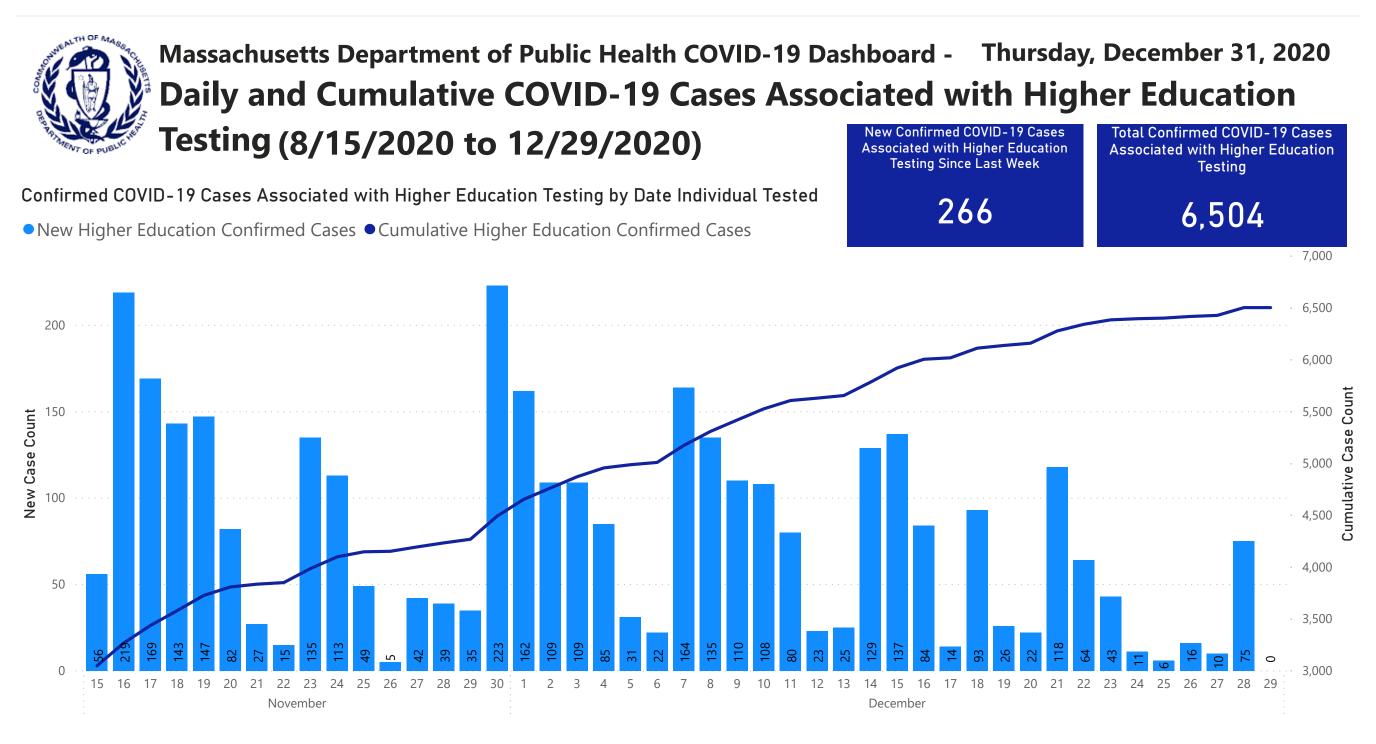

### Massachusetts Department of Public Health COVID-19 Dashboard Table of Contents

| Count and Rate of Confirmed COVID-19 Cases and Tests Performed in MA by City/Town                                                    | 3              |
|--------------------------------------------------------------------------------------------------------------------------------------|----------------|
| Count and Rate of Confirmed COVID-19 Cases and Tests Performed in MA by County                                                       | 25             |
| Map of Average Daily Testing Rate (per 100,000, PCR only) for COVID-19 in MA by City/Town Over Last Two Weeks                        | 26             |
| Map of Percent Positivity (PCR only) among Tests Performed for COVID-19 in MA by City/Town Over Last Two Weeks                       |                |
| Map of Rate (per 100,000) of New Confirmed COVID-19 Cases in Past 7 Days by Emergency Medical Services (EMS) Region                  | 28             |
| MA Contact Tracing: Total Cases and Contacts and Percentage Outreach Completed                                                       | 29             |
| MA Contact Tracing: Case and Contact Outreach Outcomes                                                                               |                |
| Massachusetts Residents Quarantined due to COVID-19                                                                                  | 31             |
| Massachusetts Residents Isolated due to COVID-19                                                                                     | 32             |
| COVID Cluster by Exposure Setting Type                                                                                               | 33             |
| Daily and Cumulative COVID-19 Cases Associated with Higher Education Testing                                                         | 36             |
| Daily and Cumulative Total COVID-19 Molecular Tests Associated with Higher Education Testing                                         | 37             |
| Percent Positive of Molecular Tests in MA Associated with Higher Education Testing and Percent of Confirmed Cases by Date Associated | ed with Higher |
| Education Testing                                                                                                                    | 38             |
| Cases and Case Rate by Age Group for Last Two Weeks                                                                                  |                |
| Cases and Case Rate by Sex for Last Two Weeks                                                                                        |                |
| Hospitalizations & Hospitalization Rate by Age Group for Last Two Weeks                                                              | 41             |
| New Daily Confirmed COVID-19 Hospital Admissions                                                                                     |                |
| Deaths and Death Rate by Age Group for Last Two Weeks                                                                                |                |
| Deaths and Death Rate by County for Last Two Weeks                                                                                   |                |
| Deaths by Sex, Previous Hospitalization, & Underlying Conditions                                                                     | 45             |
| Cases, Hospitalizations, & Deaths by Race/Ethnicity                                                                                  |                |
| COVID Cases and Facility-Reported Deaths in Long Term Care Facilities                                                                |                |
| Long-Term Care Staff Surveillance Testing                                                                                            |                |
| CMS Infection Control Surveys Conducted at Nursing Homes                                                                             |                |
| COVID Cases in Assisted Living Residences                                                                                            | 85             |
| PPE Distribution by Recipient Type and Geography                                                                                     | 90             |