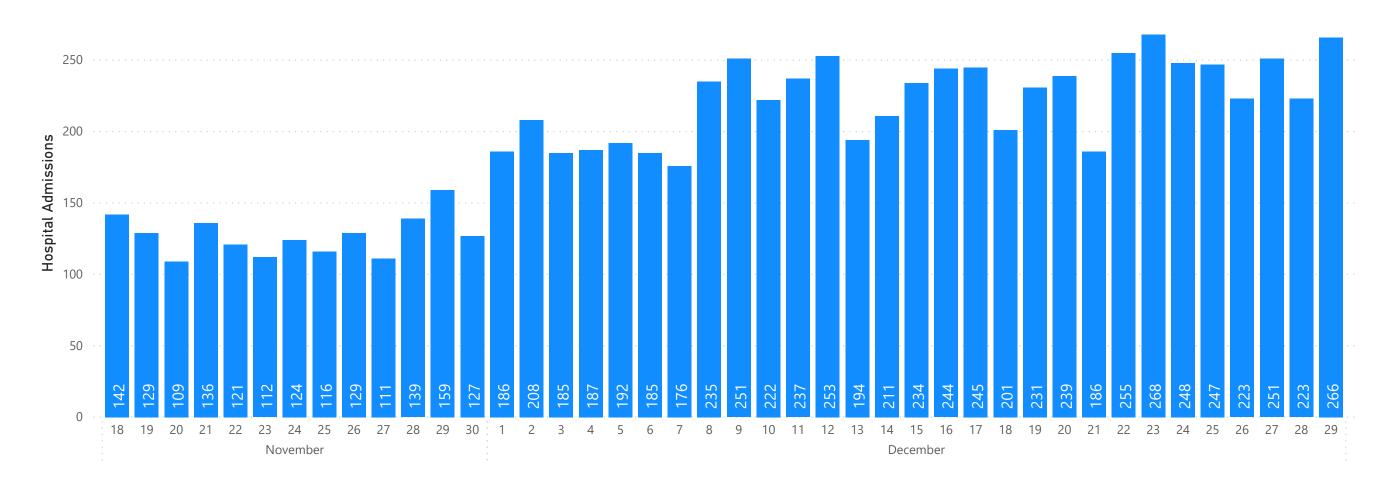

f Total COVID-19 Cases Occurring in the Last Two Weeks who were Reported as Hospitalized\* by Age Group



Data Sources: COVID-19 Data provided by the Bureau of Infectious Disease and Laboratory Sciences; Population Estimates 2011-2019: Small Area Population Estimates 2011-2020, version 2019; Tables and Figures created by the Office of Population Health. Notes: all data are current as of 11:59 pm on 12/29/2020; \*Hospitalization refers to status at any point in time, not necessarily the current status of the patient, demographic data on hospitalized patients collected retrospectively; analysis does not include all hospitalized patients and may not add up to data totals from hospital surveys. Includes both probable and confirmed cases.



#### Confirmed COVID-19 Hospital Admissions by Day



Data Sources: COVID-19 Data provided by the MDPH survey of hospitals (hospital survey data are self-reported); Tables and Figures created by the Office of Population Health. Notes: for purposes of this reporting, "confirmed" are cases with a PCR test.

300



Massachusetts Department of Public Health COVID-19 Dashboard - Thursday, December 31, 2020 Deaths and Death Rate by Age Group for Last Two

Weeks

This data covers 12/13/2020 to 12/26/2020

Deaths by Age Group in Total COVID-19 for Last Two Weeks Rate (per 100,000) of Total COVID-19 Deaths by Age Group for Last Two Weeks



Data Sources: COVID-19 Data provided by the Bureau of Infectious Disease and Laboratory Sciences and the Registry of Vital Records and Statistics; Population Estimates 2011-2018: Small Area Population Estimates 2