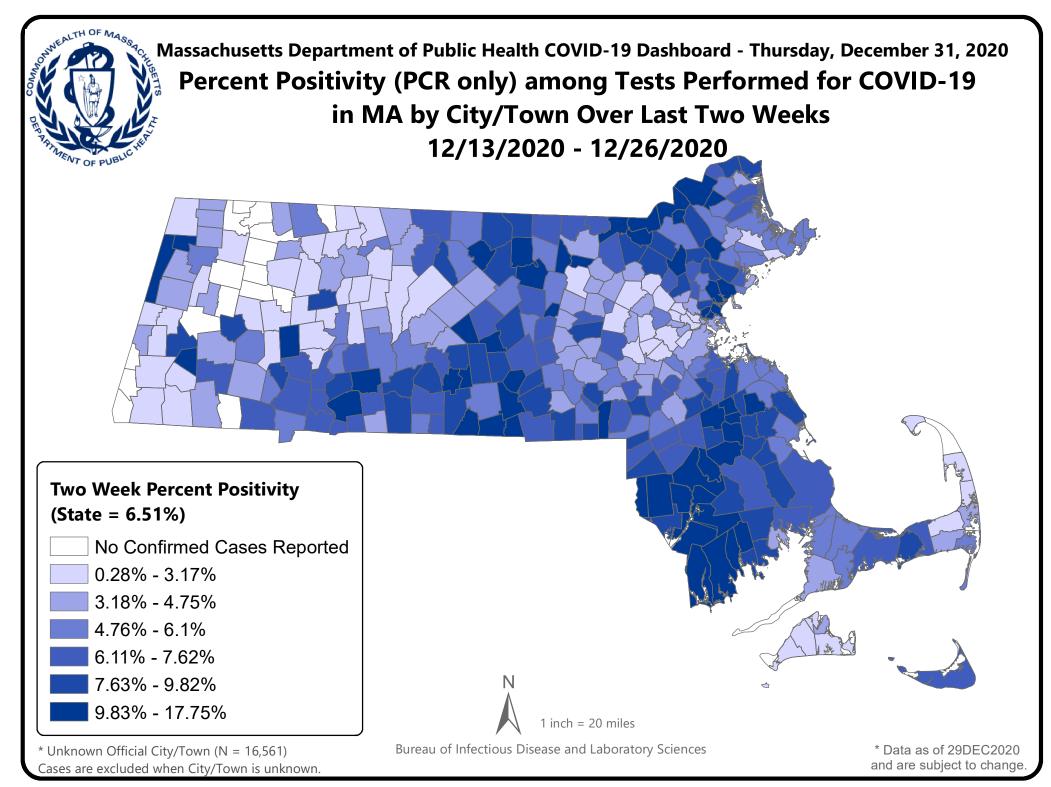

ious week's (12/24/2020) report. **No Change**= <0.10% difference in the percent positivity. <sup>3</sup>Address information for these cases is currently being obtained. DPH calculates rates per 100,000 population using denominators estimated by the University of Massachusetts Donahue Institute using a modified Hamilton-Perry model (Strate S, et al. Small Area Population Estimates for 2011 through 2020, report, Oct 2016.) **Please note**: Data for these tables are based on information available in the DPH surveillance database at a single point in time. Case counts for specific cities and towns change throughout the day as data cleaning occurs (removal of duplicate reports within the system) and new demographic information (assigning cases to their city or town of residence) is obtained.





# Rate (per 100,000) of New Confirmed COVID-19 Cases in Past 7 Days by Emergency Medical Services (EMS) Region

### 7 Day Total of New Cases Through December 20, 2020

| EMS Region | New Cases Per 100,000 |
|------------|-----------------------|
| 1          | 384                   |
| 2          | 498                   |
| 3          | 712                   |
| 4          | 398                   |
| 5          | 471                   |



#### Notes

(1) Massachusetts is divided into five geographical EMS regions. For more information, please see https://www.mass.gov/service-details/ems-regions-in-massachusetts.

(2) Cases per 100,000 for each EMS region are calculated as the number of new cases within a region divided by that region's population multiplied by 100,000.

(3) Data sourc