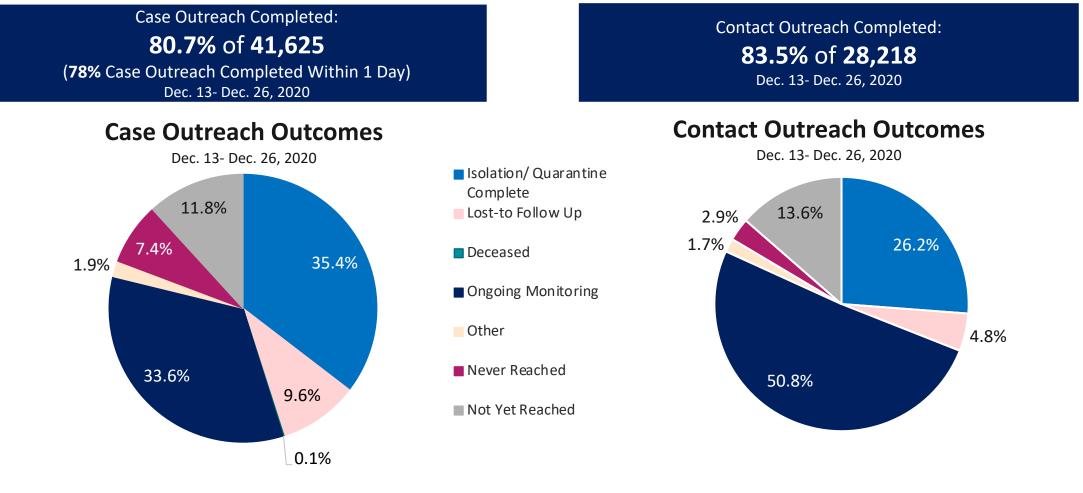

### Massachusetts Department of Public Health COVID-19 Dashboard Table of Contents

| Count and Rate of Confirmed COVID-19 Cases and Tests Performed in MA by City/Town                                                    | 3              |
|--------------------------------------------------------------------------------------------------------------------------------------|----------------|
| Count and Rate of Confirmed COVID-19 Cases and Tests Performed in MA by County                                                       | 25             |
| Map of Average Daily Testing Rate (per 100,000, PCR only) for COVID-19 in MA by City/Town Over Last Two Weeks                        | 26             |
| Map of Percent Positivity (PCR only) among Tests Performed for COVID-19 in MA by City/Town Over Last Two Weeks                       |                |
| Map of Rate (per 100,000) of New Confirmed COVID-19 Cases in Past 7 Days by Emergency Medical Services (EMS) Region                  | 28             |
| MA Contact Tracing: Total Cases and Contacts and Percentage Outreach Completed                                                       | 29             |
| MA Contact Tracing: Case and Contact Outreach Outcomes                                                                               |                |
| Massachusetts Residents Quarantined due to COVID-19                                                                                  | 31             |
| Massachusetts Residents Isolated due to COVID-19                                                                                     | 32             |
| COVID Cluster by Exposure Setting Type                                                                                               | 33             |
| Daily and Cumulative COVID-19 Cases Associated with Higher Education Testing                                                         | 36             |
| Daily and Cumulative Total COVID-19 Molecular Tests Associated with Higher Education Testing                                         | 37             |
| Percent Positive of Molecular Tests in MA Associated with Higher Education Testing and Percent of Confirmed Cases by Date Associated | ed with Higher |
| Education Testing                                                                                                                    | 38             |
| Cases and Case Rate by Age Group for Last Two Weeks                                                                                  |                |
| Cases and Case Rate by Sex for Last Two Weeks                                                                                        |                |
| Hospitalizations & Hospitalization Rate by Age Group for Last Two Weeks                                                              | 41             |
| New Daily Confirmed COVID-19 Hospital Admissions                                                                                     |                |
| Deaths and Death Rate by Age Group for Last Two Weeks                                                                                |                |
| Deaths and Death Rate by County for Last Two Weeks                                                                                   |                |
| Deaths by Sex, Previous Hospitalization, & Underlying Conditions                                                                     | 45             |
| Cases, Hospitalizations, & Deaths by Race/Ethnicity                                                                                  |                |
| COVID Cases and Facility-Reported Deaths in Long Term Care Facilities                                                                |                |
| Long-Term Care Staff Surveillance Testing                                                                                            |                |
| CMS Infection Control Surveys Conducted at Nursing Homes                                                                             |                |
| COVID Cases in Assisted Living Residences                                                                                            | 85             |
| PPE Distribution by Recipient Type and Geography                                                                                     | 90             |