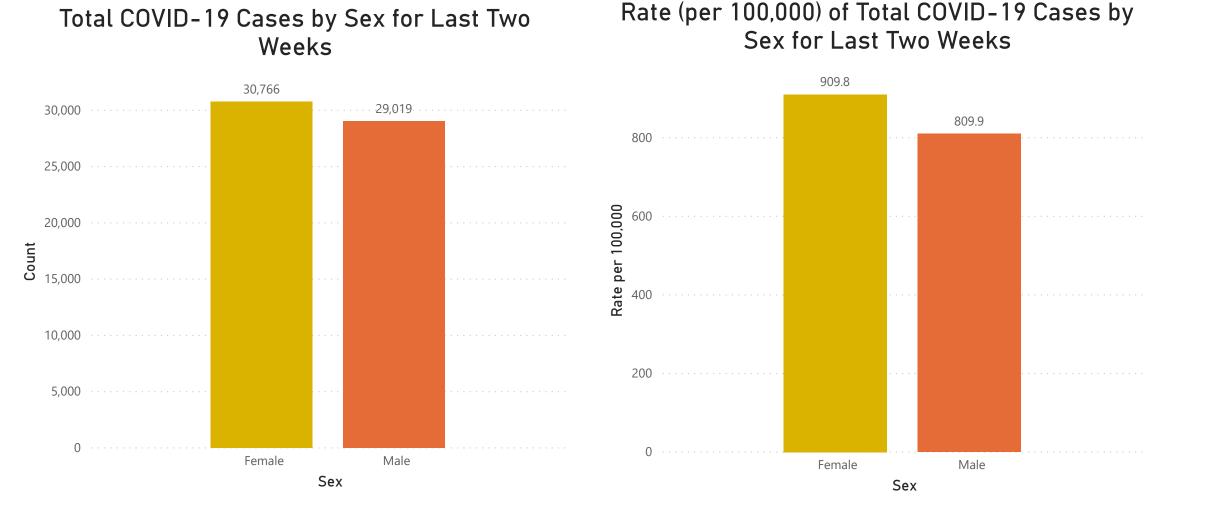

Massachusetts Department of Public Health COVID-19 Dashboard - Thursday, December 31, 2020 Weekly COVID-19 Public Health Report

> The Weekly COVID-19 Public Health Report includes enhanced, more granular information to be updated on a weekly, or biweekly basis, including town-by-town case and testing information, cases and deaths in Long Term Care Facilities, updates on nursing facility audit results, and more.