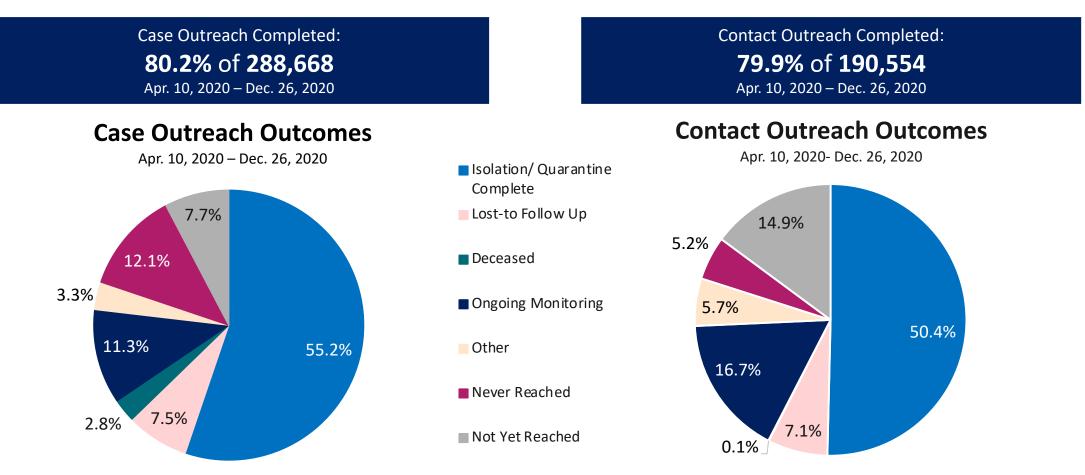

### Massachusetts Department of Public Health COVID-19 Dashboard Table of Contents

| Count and Rate of Confirmed COVID-19 Cases and Tests Performed in MA by City/Town                                                    | 3              |
|--------------------------------------------------------------------------------------------------------------------------------------|----------------|
| Count and Rate of Confirmed COVID-19 Cases and Tests Performed in MA by County                                                       | 25             |
| Map of Average Daily Testing Rate (per 100,000, PCR only) for COVID-19 in MA by City/Town Over Last Two Weeks                        | 26             |
| Map of Percent Positivity (PCR only) among Tests Performed for COVID-19 in MA by City/Town Over Last Two Weeks                       |                |
| Map of Rate (per 100,000) of New Confirmed COVID-19 Cases in Past 7 Days by Emergency Medical Services (EMS) Region                  | 28             |
| MA Contact Tracing: Total Cases and Contacts and Percentage Outreach Completed                                                       | 29             |
| MA Contact Tracing: Case and Contact Outreach Outcomes                                                                               |                |
| Massachusetts Residents Quarantined due to COVID-19                                                                                  | 31             |
| Massachusetts Residents Isolated due to COVID-19                                                                                     | 32             |
| COVID Cluster by Exposure Setting Type                                                                                               | 33             |
| Daily and Cumulative COVID-19 Cases Associated with Higher Education Testing                                                         | 36             |
| Daily and Cumulative Total COVID-19 Molecular Tests Associated with Higher Education Testing                                         | 37             |
| Percent Positive of Molecular Tests in MA Associated with Higher Education Testing and Percent of Confirmed Cases by Date Associated | ed with Higher |
| Education Testing                                                                                                                    | 38             |
| Cases and Case Rate by Age Group for Last Two Weeks                                                                                  |                |
| Cases and Case Rate by Sex for Last Two Weeks                                                                                        |                |
| Hospitalizations & Hospitalization Rate by Age Group for Last Two Weeks                                                              | 41             |
| New Daily Confirmed COVID-19 Hospital Admissions                                                                                     |                |
| Deaths and Death Rate by Age Group for Last Two Weeks                                                                                |                |
| Deaths and Death Rate by County for Last Two Weeks                                                                                   |                |
| Deaths by Sex, Previous Hospitalization, & Underlying Conditions                                                                     | 45             |
| Cases, Hospitalizations, & Deaths by Race/Ethnicity                                                                                  |                |
| COVID Cases and Facility-Reported Deaths in Long Term Care Facilities                                                                |                |
| Long-Term Care Staff Surveillance Testing                                                                                            |                |
| CMS Infection Control Surveys Conducted at Nursing Homes                                                                             |                |
| COVID Cases in Assisted Living Residences                                                                                            | 85             |
| PPE Distribution by Recipient Type and Geography                                                                                     | 90             |