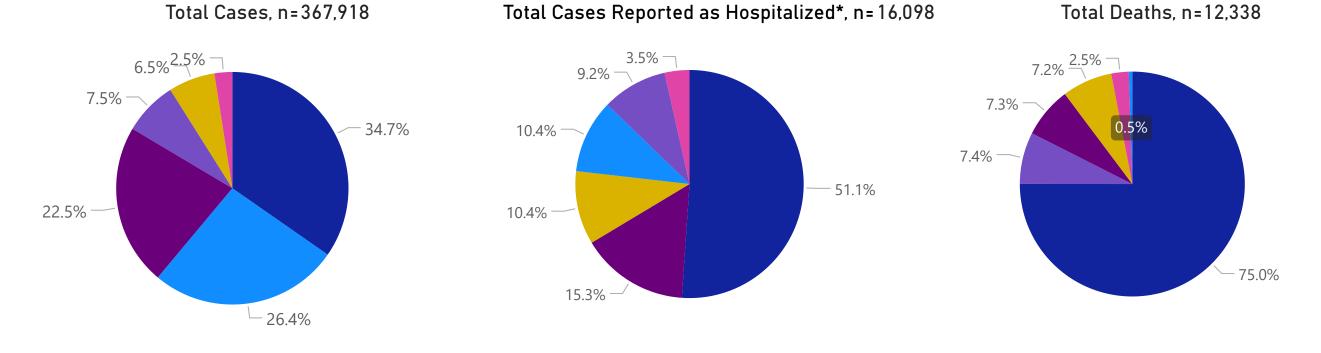

es the reporter did not know the race and ethnicity of the individual, the individual refused to provide information, or that the originating system does not capture the information. 4. Other indicates multiple races or that the originating system does not capture the information.

**Note**: COVID-19 testing is currently conducted by dozens of private labs, hospitals, and other partners and the Department of Public Health is working with these organizations to improve data reporting by race and ethnicity, to better understand where, and on whom, the burden of illness is falling so the Commonwealth can respond more effectively. On 4/8, the Commissioner of Public Health issued an Order related to collecting complete demographic information for all confirmed and suspected COVID-19 patients.



• Asian Non-Hispanic • Black/African American Non-Hispanic • Hispanic • Other Non-Hispanic • Unknown/Missing • White Non-Hispanic

Data Sources: COVID-19 Data provided by the Bureau of Infectious Disease and Laboratory Sciences and the Registry of Vital Records and Statistics; Tables and Figures created by the Office of Population Health. Note: all data are cumulative and current as of 11:59pm on 12/29/2020. \*Hospitalization refers to status at any point in time, not necessarily the current status of the patient/demographic data on hospitalized patients collected retrospectively; analysis does not include all hospitalized patients and may not add up to data totals from hospital surveys. Includes both probable and confirmed cases.



#### Massachusetts Department of Public Health COVID-1