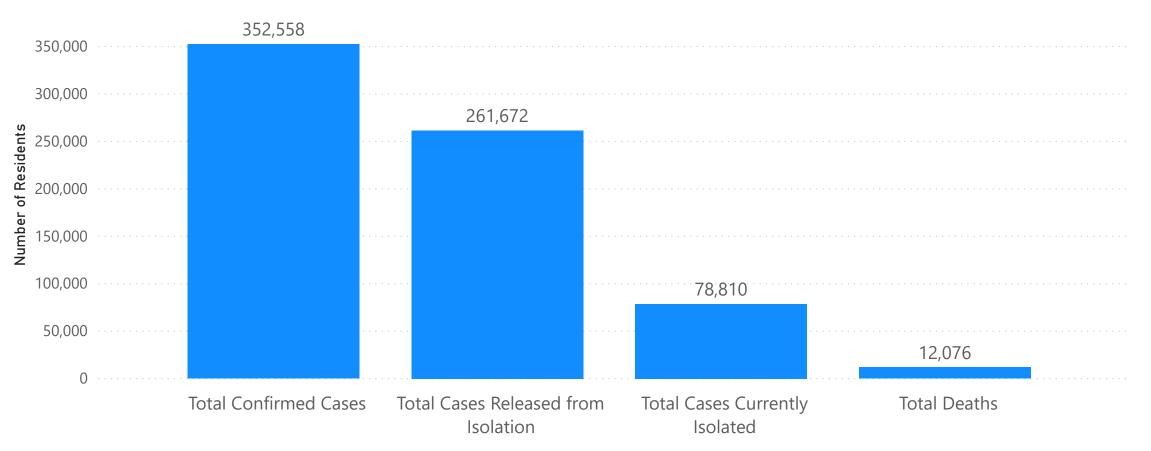

### Massachusetts Department of Public Health COVID-19 Dashboard Table of Contents

| Count and Rate of Confirmed COVID-19 Cases and Tests Performed in MA by City/Town                                                    | 3              |
|--------------------------------------------------------------------------------------------------------------------------------------|----------------|
| Count and Rate of Confirmed COVID-19 Cases and Tests Performed in MA by County                                                       | 25             |
| Map of Average Daily Testing Rate (per 100,000, PCR only) for COVID-19 in MA by City/Town Over Last Two Weeks                        | 26             |
| Map of Percent Positivity (PCR only) among Tests Performed for COVID-19 in MA by City/Town Over Last Two Weeks                       |                |
| Map of Rate (per 100,000) of New Confirmed COVID-19 Cases in Past 7 Days by Emergency Medical Services (EMS) Region                  | 28             |
| MA Contact Tracing: Total Cases and Contacts and Percentage Outreach Completed                                                       | 29             |
| MA Contact Tracing: Case and Contact Outreach Outcomes                                                                               |                |
| Massachusetts Residents Quarantined due to COVID-19                                                                                  | 31             |
| Massachusetts Residents Isolated due to COVID-19                                                                                     | 32             |
| COVID Cluster by Exposure Setting Type                                                                                               | 33             |
| Daily and Cumulative COVID-19 Cases Associated with Higher Education Testing                                                         | 36             |
| Daily and Cumulative Total COVID-19 Molecular Tests Associated with Higher Education Testing                                         | 37             |
| Percent Positive of Molecular Tests in MA Associated with Higher Education Testing and Percent of Confirmed Cases by Date Associated | ed with Higher |
| Education Testing                                                                                                                    | 38             |
| Cases and Case Rate by Age Group for Last Two Weeks                                                                                  |                |
| Cases and Case Rate by Sex for Last Two Weeks                                                                                        |                |
| Hospitalizations & Hospitalization Rate by Age Group for Last Two Weeks                                                              | 41             |
| New Daily Confirmed COVID-19 Hospital Admissions                                                                                     |                |
| Deaths and Death Rate by Age Group for Last Two Weeks                                                                                |                |
| Deaths and Death Rate by County for Last Two Weeks                                                                                   |                |
| Deaths by Sex, Previous Hospitalization, & Underlying Conditions                                                                     | 45             |
| Cases, Hospitalizations, & Deaths by Race/Ethnicity                                                                                  |                |
| COVID Cases and Facility-Reported Deaths in Long Term Care Facilities                                                                |                |
| Long-Term Care Staff Surveillance Testing                                                                                            |                |
| CMS Infection Control Surveys Conducted at Nursing Homes                                                                             |                |
| COVID Cases in Assisted Living Residences                                                                                            | 85             |
| PPE Distribution by Recipient Type and Geography                                                                                     | 90             |