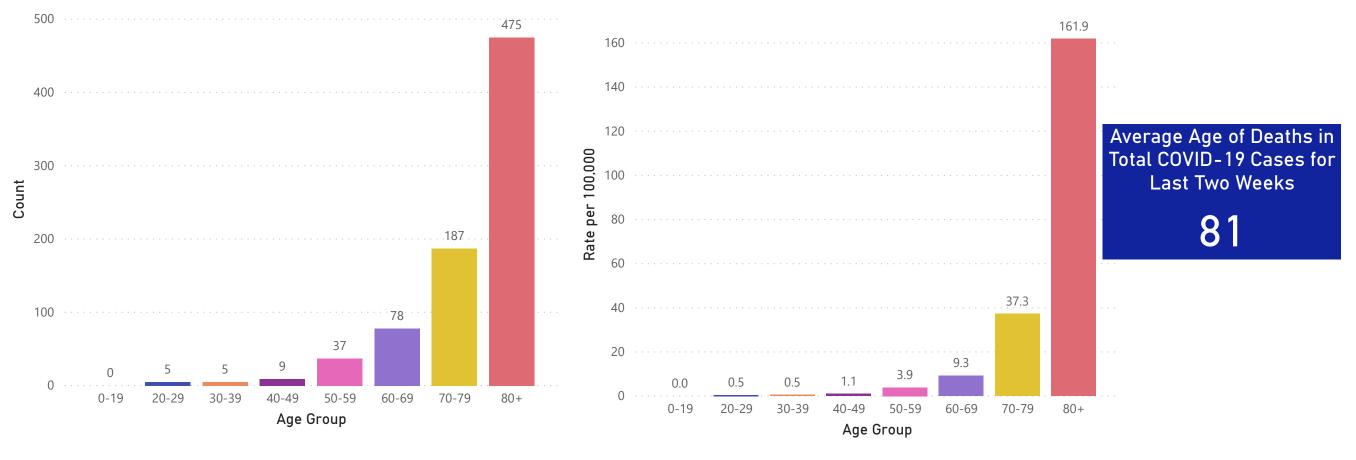

vely; analysis does not include all hospitalized patients and may not add up to data totals from hospital surveys. Includes both probable and confirmed cases.



#### Confirmed COVID-19 Hospital Admissions by Day



Data Sources: COVID-19 Data provided by the MDPH survey of hospitals (hospital survey data are self-reported); Tables and Figures created by the Office of Population Health. Notes: for purposes of this reporting, "confirmed" are cases with a PCR test.

300



Massachusetts Department of Public Health COVID-19 Dashboard - Thursday, December 31, 2020 Deaths and Death Rate by Age Group for Last Two

Weeks

This data covers 12/13/2020 to 12/26/2020

Deaths by Age Group in Total COVID-19 for Last Two Weeks Rate (per 100,000) of Total COVID-19 Deaths by Age Group for Last Two Weeks



Data Sources: COVID-19 Data provided by the Bureau of Infectious Disease and Laboratory Sciences and the Registry of Vital Records and Statistics; Population Estimates 2011-2018: Small Area Population Estimates 2011-2020, version 2018; Tables and Figures created by the Office of Population Health. Note: all data are current as of 11:59 pm on 12/29/2020. Includes both probable and confirmed cases.



## Massachusetts Department of Public Health COVID-19 Dashboard - Thursday, December 31, 2020 Deaths and Death Rate by County for Last Two Weeks

This data covers 12/13/2020 to 12/26/2020



Count of Deaths in Total COVID-19 Cases by County

Rate (per 100,000) of Total COVID-19 Deaths by County

Data Sources: COVID-19 Data provided by the Bureau of Infectious Disease and Laboratory Sciences;