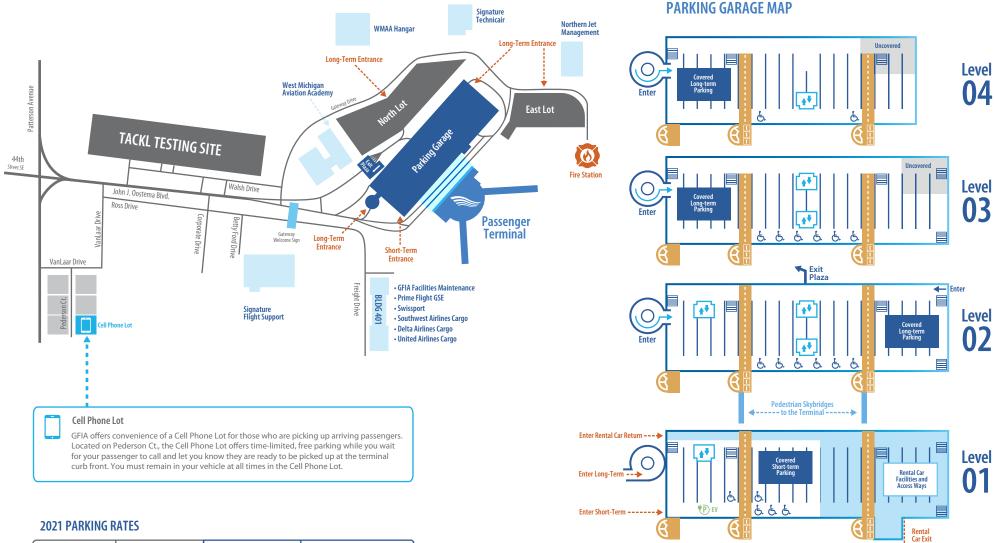

## **Airport Driving & Parking Map**

| North Lot | East Lot   | Long-term Garage | Short-term Garage     |
|-----------|------------|------------------|-----------------------|
| \$2/hour  | \$2/hour   | \$2/hour         | \$2/first ½ hour      |
| \$10/day  | \$15/day   | \$18/day         | \$1/additional ½ hour |
| \$70/week | \$105/week | \$126/week       | \$24/day              |

There is NO SHUTTLE SERVICE from the NORTH LOT. Proceed to the terminal facility through the parking garage via pedestrian walkways.

\*A Lost Ticket Fee of \$10.00 will be assessed when the original parking stub cannot be produced when exiting the parking facilities.