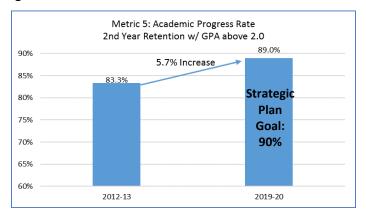

Year 8 of the Performance-Based Funding Model shows significant improvements in metric scores as well as overall scores of the institutions. In the eight years since the Performance-Based Funding Model was implemented, Metrics 1 through 6, and 8a have shown significant improvements while the University Access Rate Metric remains consistent with Florida's population. Metrics 5 and 4, related to retention and graduation rates are showing improvement and nearing their strategic plan goals.