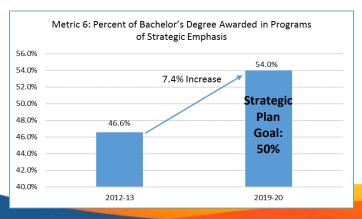

Metrics 6 and 2, related to degrees and employment after graduation are also showing great improvement. The statewide average for Metric 6 has surpassed the strategic plan goal.

The highest score of Year 8 is 97, which is an increase of 3 points from the highest score in Year 7. Showing the most significant gains from the previous year, FIU's score increased by 9 points to 97, which is the highest score ever earned in the Performance-Based Funding Model. FAMU's score increased by 6 points from last year by improving in Metrics 1, 5, 8 and 10.