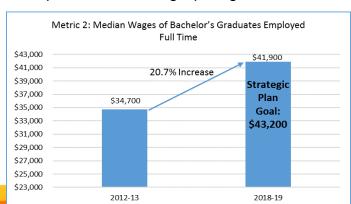

Metrics 6 and 2, related to degrees and employment after graduation are also showing great improvement. The statewide average for Metric 6 has surpassed the strategic plan goal.

The highest score of Year 8 is 97, which is an increase of 3 points from the highest score in Year 7. Showing the most significant gains from the previous year, FIU's score increased by 9 points to 97, which is the highest score ever earned in the Performance-Based Funding Model. FAMU's score increased by 6 points from last year by improving in Metrics 1, 5, 8 and 10.