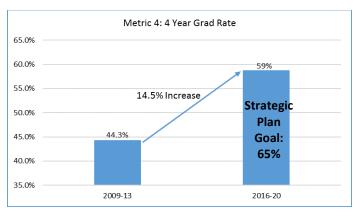

Year 8 of the Performance-Based Funding Model shows significant improvements in metric scores as well as overall scores of the institutions. In the eight years since the Performance-Based Funding Model was implemented, Metrics 1 through 6, and 8a have shown significant improvements while the University Access Rate Metric remains consistent with Florida's population. Metrics 5 and 4, related to retention and graduation rates are showing improvement and nearing their strategic plan goals.