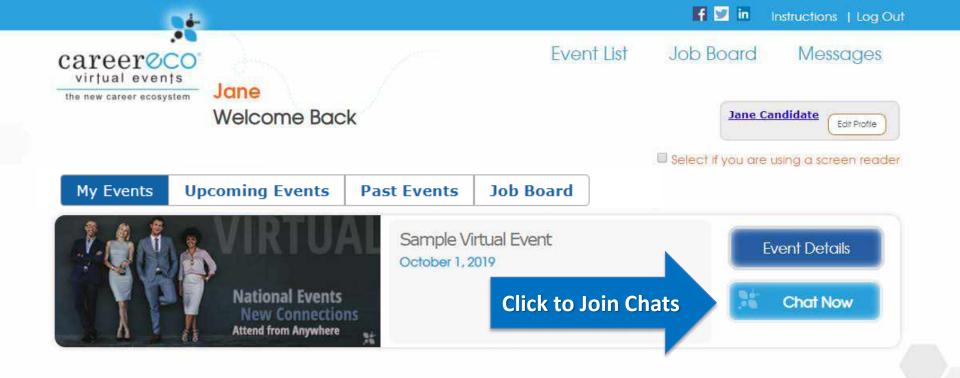

Welcome Back

Click "Event Details" to review each Organization Profile, express your interest in specific organizations, and access the Chat Schedule

| My Events Upcom | ning Events                                                | Past Events                 | Job Board | ↓             |  |
|-----------------|------------------------------------------------------------|-----------------------------|-----------|---------------|--|
| VIRTUAL         |                                                            | Sample Vir<br>October 1, 20 |           | Event Details |  |
|                 | Vational Events<br>New Connections<br>Attend from Anywhere | 5                           |           | Chat Now      |  |