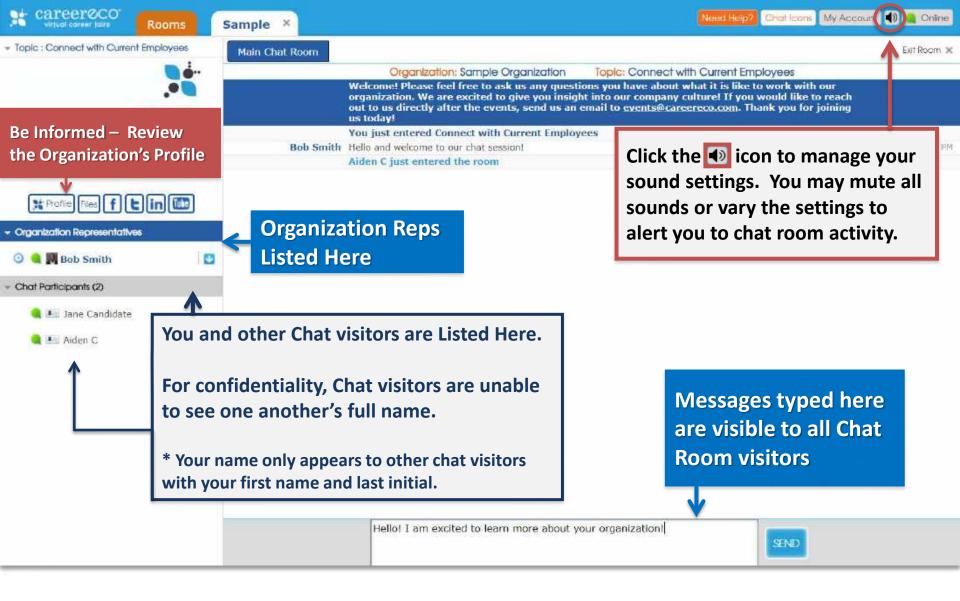

PREPARE FOR THE FAIR: Review the Organizations' profiles and formulate quality questions before joining the Chat Sessions

| Career@CO                 | ooms                                            | Click "" to bide shot i  | een hinte                                                        | Read Help? Chat isons My Ac           | ordine     |
|---------------------------|-------------------------------------------------|--------------------------|------------------------------------------------------------------|---------------------------------------|------------|
| Search by Organization Na |                                                 | Click "x" to hide chat i | User Menu<br>() In Private Chat<br>() Available for Private Chat | Organizations                         |            |
| Organization              | Торіс                                           | Status                   | Times                                                            | S Busy<br>Typing                      | osed Rooms |
| ABC Enterprises           | Engineering Internship Positions                | Offline                  | No chat times posted f                                           | Collee                                | oin Chat   |
| CareerEco Virtual Events  | Hosting an Event                                | Offline                  | No chat times posted f                                           | Sound Preferences     Student Advisor | ioin Chat  |
| Corporation USA           | Full-time and Co-op positions across all majors | Offline                  | No chat times posted for                                         | or today                              | John Chat  |
| Example University        | Preview Organization - Engineering Positions    | Offline                  | No chat times posted f                                           | or today                              | Join Chat  |
| Sample Employer           | Sales Opportunities                             | Offline                  | No chat times posted for today                                   |                                       | Join Chat  |
| Sample Organization       | Exploring Graduate School                       | Offline                  | No chat times posted f                                           | or today                              | Join Chat  |
| Sample Organization       | Connect with Current Employees                  | Offline                  | 225 - 27200 - C - 22                                             |                                       | Join Chat  |
| Sample Organization       | Computer Science Jobs                           | Offline                  | Click to Join                                                    | n Chats 💦 🍵                           | Join Chat  |

Depending on the event, you may be able to join multiple rooms at the same time

**IMPORTANT:** All audio/video features require you log in on a desktop or laptop using Google Chrome or Firefox as your browser