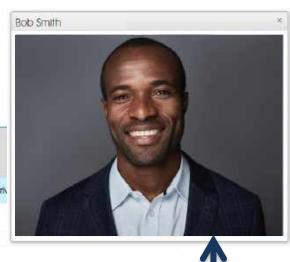

<u>Note</u>: Organization Reps may request a Private Video chat exclusively with you, which you can accept (click "allow") or deny. Your video appears here if you choose "Allow" when a Private Video chat is requested by an Organization Rep.