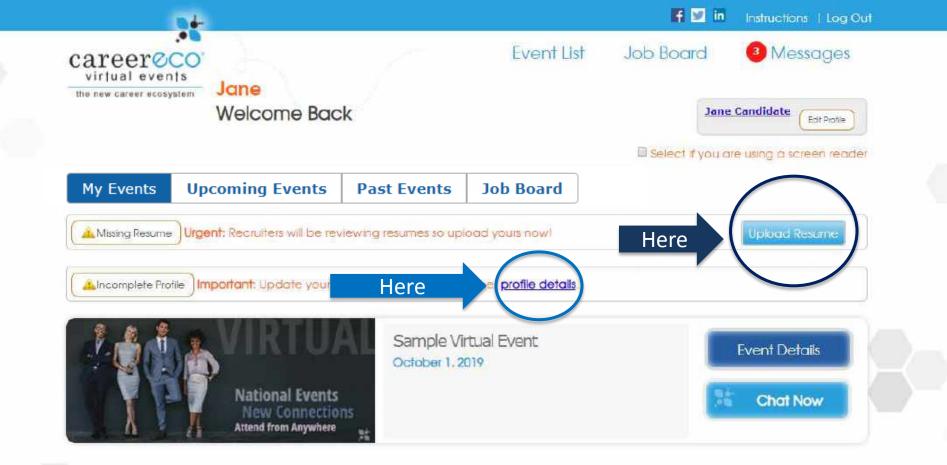

Welcome Back

Click "Event Details" to review each Organization Profile, express your interest in specific organizations, and access the Chat Schedule

| My Events Upcom | ning Events                                                | Past Events                 | Job Board | ↓             |  |
|-----------------|------------------------------------------------------------|-----------------------------|-----------|---------------|--|
| VIRTUAL         |                                                            | Sample Vir<br>October 1, 20 |           | Event Details |  |
|                 | Vational Events<br>New Connections<br>Attend from Anywhere | 5                           |           | Chat Now      |  |