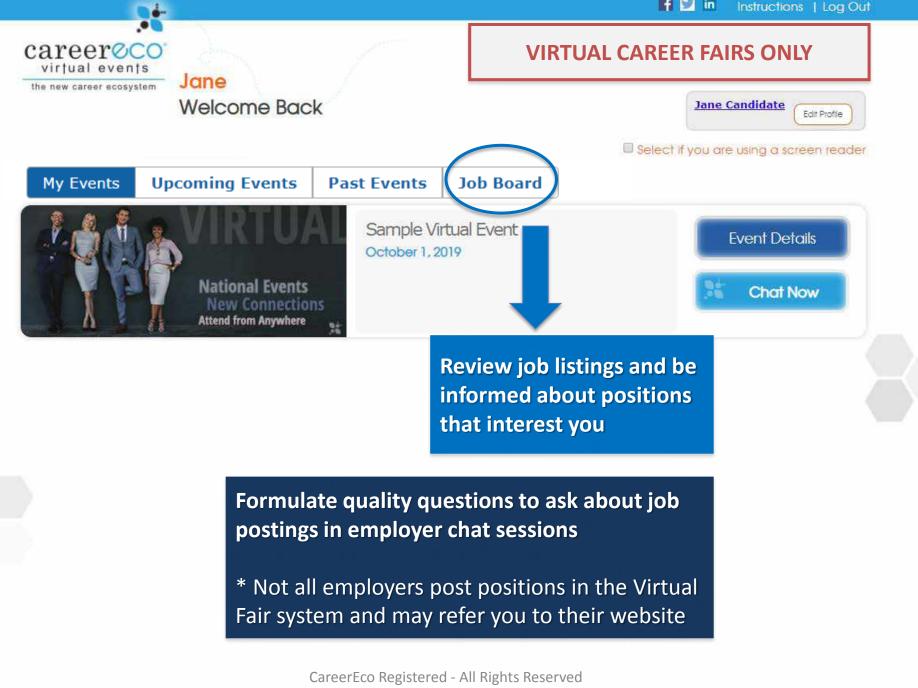

You may be required to answer fair-specific questions or add your education details to complete your registration for some events

For all events: Update your profile

*For career fairs only:* Uploading your resume is expected