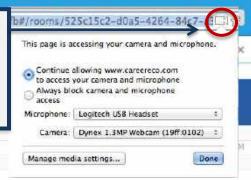

Depending on the event, you may be able to join multiple rooms at the same time

**IMPORTANT:** All audio/video features require you log in on a desktop or laptop using Google Chrome or Firefox as your browser