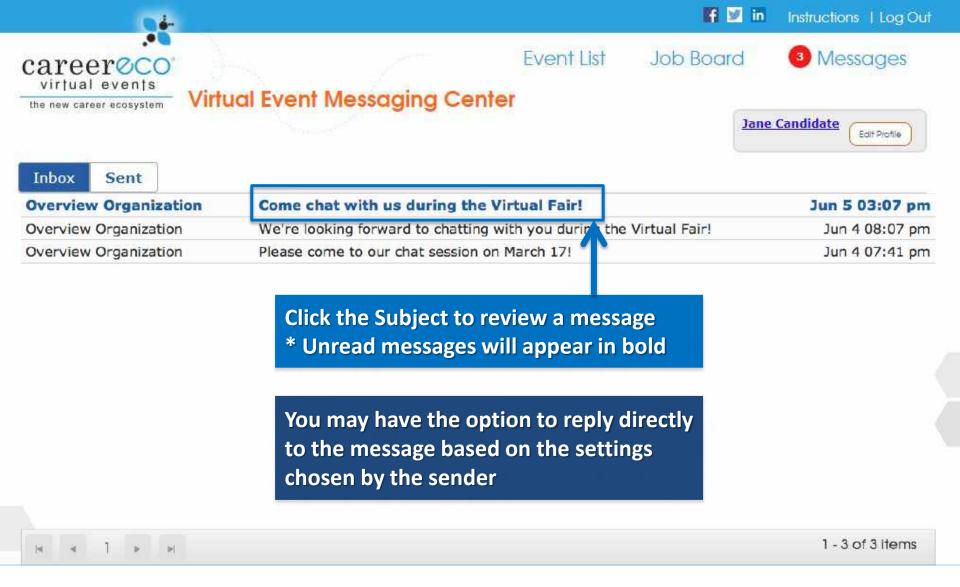

CareerEco Registered - All Rights Reserved

Organizations may send messages to your account.

The number of unread messages waiting for you will appear next to "Messages", so click to review.

CareerEco Registered - All Rights Reserved