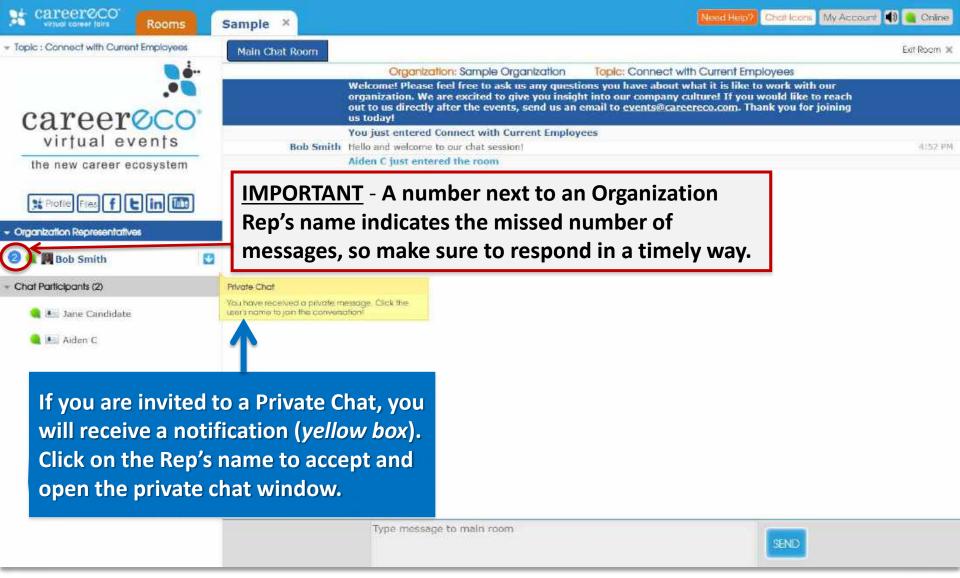

Depending on the event, you may be able to join multiple rooms at the same time

**IMPORTANT:** All audio/video features require you log in on a desktop or laptop using Google Chrome or Firefox as your browser