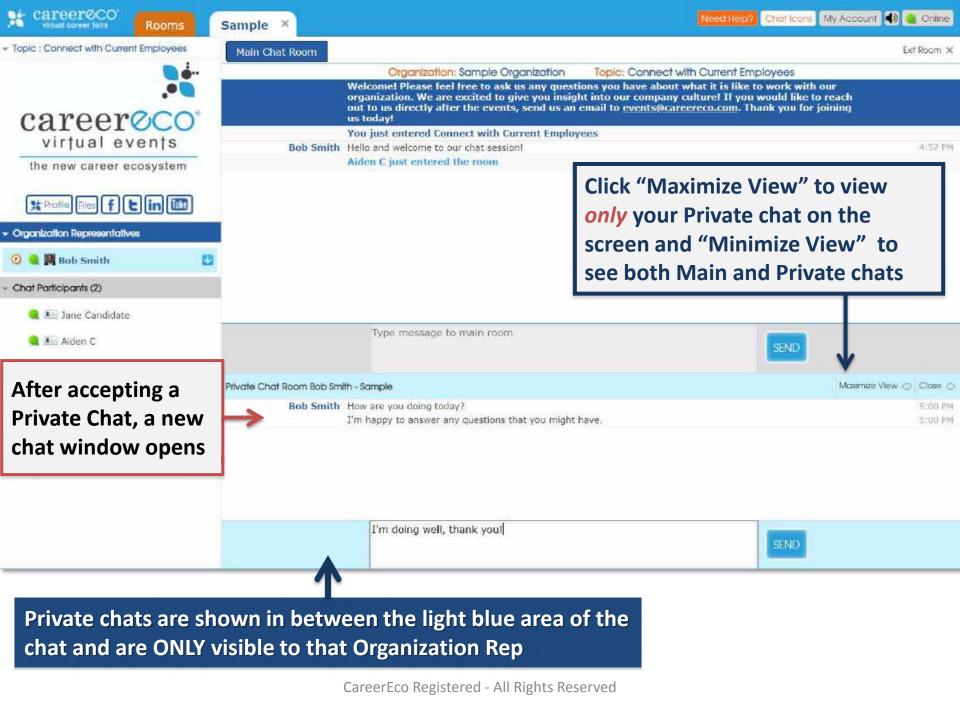

<u>Note</u>: Organization Reps may request a Private Video chat exclusively with you, which you can accept (click "allow") or deny. Your video appears here if you choose "Allow" when a Private Video chat is requested by an Organization Rep.

Video/Broadcast windows may be resized and moved around the screen.