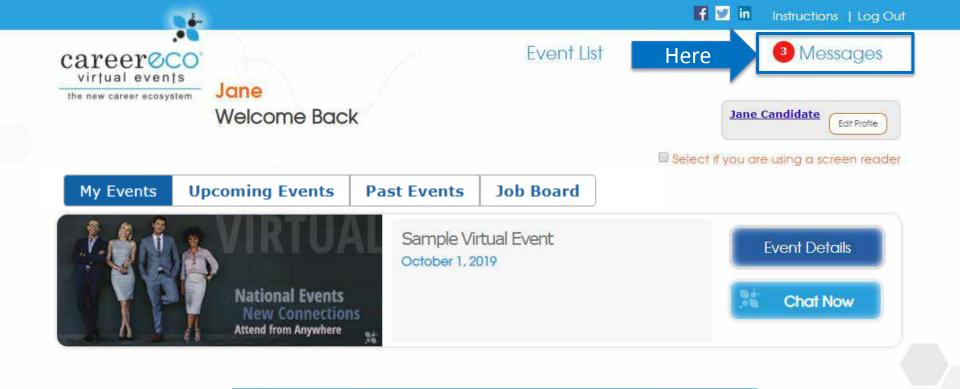

CareerEco Registered - All Rights Reserved

Organizations may send messages to your account.

The number of unread messages waiting for you will appear next to "Messages", so click to review.

CareerEco Registered - All Rights Reserved

Welcome Back

Click "Event Details" to review each Organization Profile, express your interest in specific organizations, and access the Chat Schedule

| My Events Upcom | ning Events                                                | Past Events                 | Job Board | ↓             |  |
|-----------------|------------------------------------------------------------|-----------------------------|-----------|---------------|--|
| VIRTUAL         |                                                            | Sample Vir<br>October 1, 20 |           | Event Details |  |
|                 | Vational Events<br>New Connections<br>Attend from Anywhere | 5                           |           | Chat Now      |  |