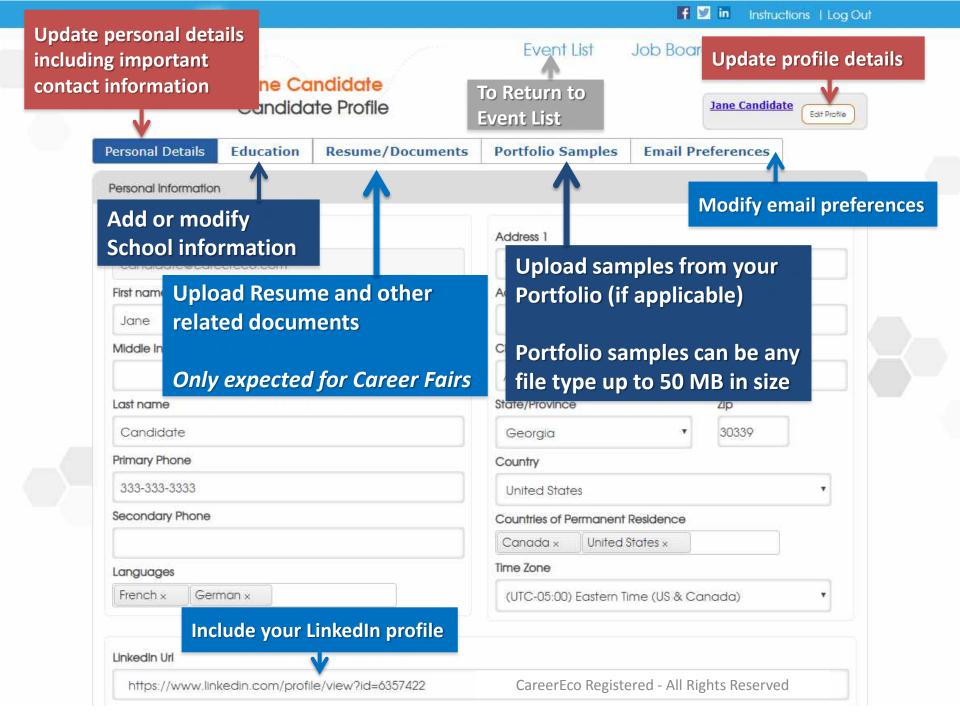

You may be required to answer fair-specific questions or add your education details to complete your registration for some events

For all events: Update your profile

*For career fairs only:* Uploading your resume is expected