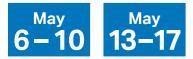

MAY

4

Apr 19

(Apr 23)

psat10.org

## 2023 Score Release Dates

JUN

1

May 16

(May 21)

| _ | Testing staff submit assessments by |   | Scores available<br>to educators |   | Scores available<br>to students |
|---|-------------------------------------|---|----------------------------------|---|---------------------------------|
| - | OCT<br><b>14</b>                    | € | NOV <b>2</b>                     | € | NOV<br><b>6</b>                 |
| _ | ОСТ<br><b>31</b>                    | € | NOV<br>14                        | € | NOV<br>16                       |