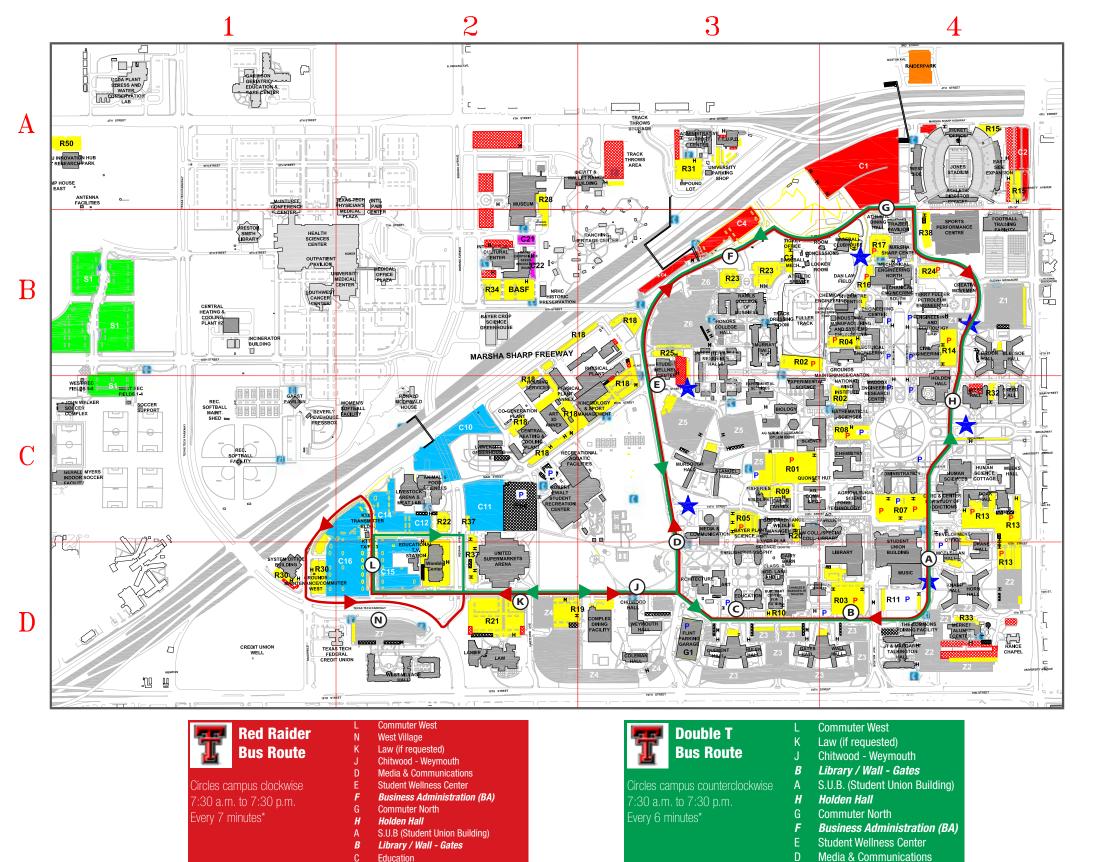

## **BUILDING INDEX**

| BUILL                                                                                                                                                           |                                        | GINDEA                                                                                                                                                                         |
|-----------------------------------------------------------------------------------------------------------------------------------------------------------------|----------------------------------------|--------------------------------------------------------------------------------------------------------------------------------------------------------------------------------|
| ADMINISTRATION                                                                                                                                                  | 4C                                     | LIVESTOCK ARENA & MEATS LAB 2C                                                                                                                                                 |
| ADMINISTRATIVE SUPPORT                                                                                                                                          | 3A                                     | MADDOX ENGINEERING RES CTR 4C                                                                                                                                                  |
| AGRICULTURAL MECHANIZATION AND EDUCATION                                                                                                                        | 4C                                     | MATHEMATICAL SCIENCES 4C McINTURFF CONFERENCE CTR 1B                                                                                                                           |
| AND EDUCATION AGRICULTURAL PAVILION                                                                                                                             | 4C<br>4C                               | McINTURFF CONFERENCE CTR 1B McCLELLAN HALL 4D                                                                                                                                  |
| AGRICULTURAL SCIENCES                                                                                                                                           | 4C                                     | MAEDGEN THEATRE 3D                                                                                                                                                             |
| ANIMAL SCIENCE                                                                                                                                                  | 2C                                     | MEAT LAB & LIVESTOCK ARENA 2C                                                                                                                                                  |
| AQUATIC CENTER<br>ARCHITECTURE                                                                                                                                  | 3C<br>3D                               | MECHANICAL ENGINEERING 4B<br>MEDIA & COMMUNICATION 3C                                                                                                                          |
| ART                                                                                                                                                             | 3D                                     | MERKET ALUMNI CENTER 4D                                                                                                                                                        |
| ART 3D ANNEX                                                                                                                                                    | 2C                                     | MOODY PLANETARIUM 2A                                                                                                                                                           |
| ATHLETIC SERVICES                                                                                                                                               | 3B                                     | MUSEUM 2A                                                                                                                                                                      |
| ATHLETIC TRAINING CENTER<br>BIOLOGY                                                                                                                             | 4B<br>3C                               | MUSIC 4D<br>NATURAL SCIENCE RESEARCH                                                                                                                                           |
| BURKHART CENTER FOR AUTISM                                                                                                                                      | 3D                                     | LAB 2B                                                                                                                                                                         |
| BUSINESS ADMINISTRATION                                                                                                                                         | 3C                                     | PETROLEUM ENGINEERING 4B                                                                                                                                                       |
| CASNR ANNEX<br>CHACP #1                                                                                                                                         | 3C<br>2C                               | PHILOSOPHY & ENGLISH 3D<br>PHYSICAL PLANT 3B                                                                                                                                   |
| CHACP #2                                                                                                                                                        | 1B                                     | PLANT SCIENCE 3C                                                                                                                                                               |
| CENTRAL WAREHOUSE                                                                                                                                               | 3C                                     | PRESTON SMITH LIBRARY 1B                                                                                                                                                       |
| CHEMICAL ENGINEERING<br>CHEMISTRY                                                                                                                               | 4B<br>4C                               | PSYCHOLOGY 4D<br>RAIDERPARK GARAGE 4A                                                                                                                                          |
| CHILD DEVELOPMENT                                                                                                                                               | 40                                     | RANCHING HERITAGE CENTER 3A                                                                                                                                                    |
| RESEARCH CENTER                                                                                                                                                 | 4C                                     | RECREATIONAL CENTER 2C                                                                                                                                                         |
| CITY BANK COLISEUM/AUDITORIUM                                                                                                                                   |                                        | RONALD MCDONALD HOUSE 2C                                                                                                                                                       |
| CIVIL ENGINEERING<br>CLASSICAL & MODERN LANG & LIT                                                                                                              | 4B<br>3D                               | SPORTS PERFORMANCE CENTER 4B<br>SOUTHWEST COLL/SPECIAL COLL 4C                                                                                                                 |
| COMPUTER CENTER                                                                                                                                                 | 4B                                     | SCIENCE 4C                                                                                                                                                                     |
| DAN LAW FIELD                                                                                                                                                   | 4B                                     | STUDENT UNION 4D                                                                                                                                                               |
| DEVELOPMENT OFFICE                                                                                                                                              | 4D<br>4C                               | STUDENT WELLNESS CENTER 3B                                                                                                                                                     |
| DOAK HALL<br>DOUBLE T ZONE                                                                                                                                      | 4C<br>4A                               | STUDENT RECREATION CENTER 2C<br>TEXAS TECH POLICE 3A                                                                                                                           |
| DRANE HALL                                                                                                                                                      | 4D                                     | TEXAS TECH POLICE SA TEXAS TECH SYSTEM BUILDING 1D                                                                                                                             |
| EDUCATION                                                                                                                                                       | 3D                                     | TTU HEALTH SCIENCES CENTER 1B                                                                                                                                                  |
| ELECTRICAL ENGINEERING<br>ENG AND MATERIALS RESEARCH                                                                                                            | 4B<br>4C                               | UNIVERSITY COLLEGE 2B                                                                                                                                                          |
| ENGINEERING CENTER                                                                                                                                              | 4B                                     | UNIVERSITY PARKING SERVICES 3A                                                                                                                                                 |
| ENGINEERING LAB                                                                                                                                                 | 4B                                     | UNITED SUPERMARKETS ARENA 2D UNIVERSITY GREENHOUSES 2C                                                                                                                         |
| ENGLISH & PHILOSOPHY                                                                                                                                            | 3D                                     | UNIVERSITY MEDICAL CENTER 2B                                                                                                                                                   |
| EX-STUDENTS ASSOCIATION<br>EXERCISE AND SPORTS SCIENCES                                                                                                         | 4D<br>3C                               | UNIVERSITY THEATRE 3D                                                                                                                                                          |
| EXPERIMENTAL SCIENCE                                                                                                                                            | 3C                                     | U.S.D.A. PLANT STRESS AND                                                                                                                                                      |
| FISHERIES AND WILDLIFE                                                                                                                                          | 3C                                     | WATER CONSERVATION LAB 1A<br>VEHICLE RENTAL 3B                                                                                                                                 |
| FLINT AVE. PARKING FACILITY<br>FOOD SCIENCE                                                                                                                     | 3D<br>4C                               | WEST HALL 4C                                                                                                                                                                   |
| FOOD SCIENCE<br>FOOD TECHNOLOGY                                                                                                                                 | 4C<br>4C                               | WIGGINS (COMPLEX DINING FAC.) 3D                                                                                                                                               |
| FOOTBALL TRAINING FACILITY                                                                                                                                      | 4B                                     | Residence Halls                                                                                                                                                                |
| FRAZIER PAVILION                                                                                                                                                | 4A                                     |                                                                                                                                                                                |
| FULLER TRACK<br>GODDARD RANGE, WILDLIFE, &                                                                                                                      | 3B                                     | BLEDSOE HALL 4B<br>CARPENTER/WELLS 3B                                                                                                                                          |
| FISHERIES MANAGEMENT                                                                                                                                            | 3C                                     | CHITWOOD HALL 3D                                                                                                                                                               |
| GARRISON GERIATRIC CENTER                                                                                                                                       | 1A                                     | CLEMENT HALL 3D                                                                                                                                                                |
| HEALTH SCIENCES CENTER                                                                                                                                          | 1B                                     | COLEMAN HALL 3D<br>GATES HALL 4D                                                                                                                                               |
| HOLDEN HALL<br>HOUSING SERVICES                                                                                                                                 | 4C<br>2C                               | GORDON HALL 4B                                                                                                                                                                 |
| HOUSING OFFICE & WIGGINS                                                                                                                                        | 3D                                     | HONORS HALL 3B                                                                                                                                                                 |
| HUMAN SCIENCES                                                                                                                                                  | 4C                                     | HORN HALL 4D                                                                                                                                                                   |
| INDUSTRIAL MAN. & SYSTEMS ENG<br>INNOVATION HUB                                                                                                                 | 4B<br>1A                               | HULEN HALL 3D<br>KNAPP HALL 4D                                                                                                                                                 |
| INTERNATIONAL CULTURAL                                                                                                                                          |                                        | MURDOUGH HALL 3C                                                                                                                                                               |
| CENTER<br>IONES ATRI STADIUM                                                                                                                                    | 2B                                     | MURRAY HALL 3B                                                                                                                                                                 |
| JONES AT&T STADIUM<br>JOURNALISM                                                                                                                                | 4A<br>4C                               | SAM'S PLACE WEST / WIGGINS 3D<br>SNEED HALL 4C                                                                                                                                 |
| KTXT-TV                                                                                                                                                         | 2D                                     | STANGEL HALL 3C                                                                                                                                                                |
| LAWCCHOOL                                                                                                                                                       |                                        |                                                                                                                                                                                |
| LAW SCHOOL                                                                                                                                                      | 2D                                     | TALKINGTON HALL & COMMONS 4D                                                                                                                                                   |
| LEISURE POOL                                                                                                                                                    | 3C                                     | TALKINGTON HALL & COMMONS 4D<br>WALL HALL 4D                                                                                                                                   |
| LEISURE POOL<br>LIBRARY                                                                                                                                         | 3C<br>4D                               | TALKINGTON HALL & COMMONS 4D<br>WALL HALL 4D<br>WEEKS HALL 4C                                                                                                                  |
| LEISURE POOL                                                                                                                                                    | 3C                                     | TALKINGTON HALL & COMMONS 4D<br>WALL HALL 4D                                                                                                                                   |
| LEISURE POOL<br>LIBRARY                                                                                                                                         | 3C<br>4D                               | TALKINGTON HALL & COMMONS         4D           WALL HALL         4D           WEEKS HALL         4C           WEST VILLAGE         2D                                          |
| LEISURE POOL LIBRARY LIVERMORE CENTER  FACULTY & STAFF                                                                                                          | 3C<br>4D<br>4B                         | TALKINGTON HALL & COMMONS 4D WALL HALL 4D WEEKS HALL 4C WEST VILLAGE 2D WEYMOUTH HALL 3D                                                                                       |
| LEISURE POOL<br>LIBRARY<br>LIVERMORE CENTER                                                                                                                     | 3C<br>4D<br>4B                         | TALKINGTON HALL & COMMONS         4D           WALL HALL         4D           WEEKS HALL         4C           WEST VILLAGE         2D           WEYMOUTH HALL         3D       |
| LEISURE POOL LIBRARY LIVERMORE CENTER  FACULTY & STAFF RESIDENCE HALLS COMMUTER NORTH                                                                           | 3C<br>4D<br>4B                         | TALKINGTON HALL & COMMONS 4D WALL HALL 4D WEEKS HALL 4C WEST VILLAGE 2D WEYMOUTH HALL 3D                                                                                       |
| LEISURE POOL LIBRARY LIVERMORE CENTER  FACULTY & STAFF RESIDENCE HALLS                                                                                          | 3C<br>4D<br>4B<br>H<br>ERPARK          | TALKINGTON HALL & COMMONS 4D WALL HALL 4C WEST VILLAGE 2D WEYMOUTH HALL 3D WISTOR TIME LIMIT  M TWO WHEEL H ADA                                                                |
| LEISURE POOL LIBRARY LIVERMORE CENTER  FACULTY & STAFF RESIDENCE HALLS COMMUTER NORTH COMMUTER RAIDE COMMUTER WEST                                              | 3C<br>4D<br>4B<br>H<br>ERPARK          | TALKINGTON HALL & COMMONS WALL HALL WEST VILLAGE WEYMOUTH HALL 3D  VISITOR  TIME LIMIT  M TWO WHEEL H ADA D DAYTIME PARK & PAY                                                 |
| LESURE POOL LIBRARY LIVERMORE CENTER  FACULTY & STAFF RESIDENCE HALLS COMMUTER NORTH COMMUTER RAIDE COMMUTER WEST COMMUTER SATE!                                | 3C<br>4D<br>4B<br>H<br>ERPARK          | TALKINGTON HALL & COMMONS 4D WALL HALL 4C WESK HALL 4C WEST VILLAGE 2D WEYMOUTH HALL 3D  VISITOR  TIME LIMIT  M TWO WHEEL H ADA  P DAYTIME PARK & PAY (all vehicles pay meter) |
| LEISURE POOL LIBRARY LIVERMORE CENTER  FACULTY & STAFF RESIDENCE HALLS COMMUTER NORTH COMMUTER RAIDE COMMUTER WEST                                              | 3C<br>4D<br>4B<br>H<br>ERPARK          | TALKINGTON HALL & COMMONS WALL HALL WEST VILLAGE WEYMOUTH HALL 3D  VISITOR  TIME LIMIT  M TWO WHEEL H ADA D DAYTIME PARK & PAY                                                 |
| LESURE POOL LIBRARY LIVERMORE CENTER  FACULTY & STAFF RESIDENCE HALLS COMMUTER NORTH COMMUTER RAIDE COMMUTER WEST COMMUTER SATE!                                | 3C<br>4D<br>4B<br>H<br>ERPARK          | TALKINGTON HALL & COMMONS 4D WALL HALL 4D                                                                                                  |
| LEISURE POOL LIBRARY LIVERMORE CENTER  FACULTY & STAFF RESIDENCE HALLS COMMUTER NORTH COMMUTER RAIDE COMMUTER WEST COMMUTER SATEL COMMUTER ICC  EMERGENCY PHONE | 3C<br>4D<br>4B<br>H<br>ERPARK<br>-LITE | TALKINGTON HALL & COMMONS 4D WALL HALL 4C                                                                                                  |

## **BUS ROUTE TRANSFER POINTS MARKED IN BOLD ITALICS**

These transfer points offer a chance to transfer to off-campus bus routes.