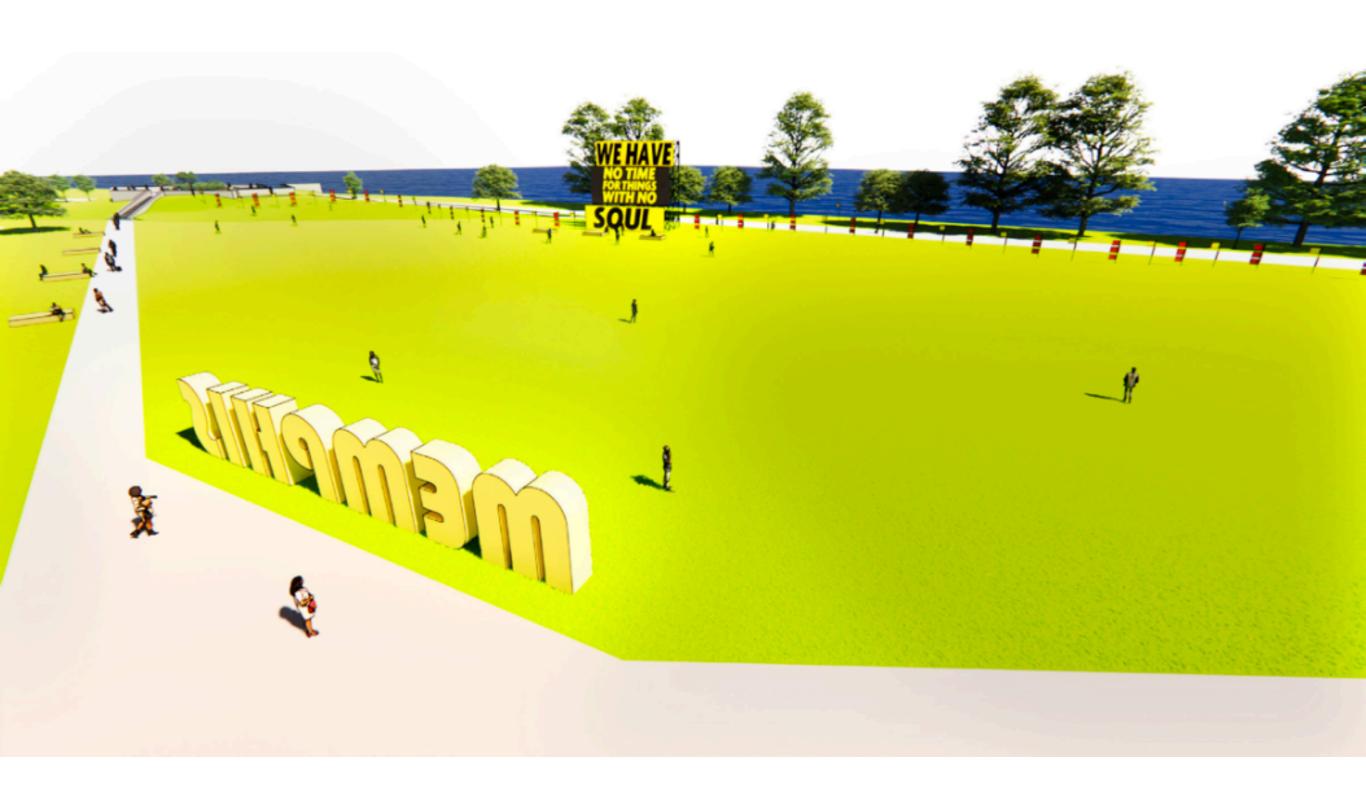

### **WHAT:**

A new 46'x40' art installation on the south lawn of Mud Island. Installation is supported by a surrounding flag drift.

## Location

# Perspective