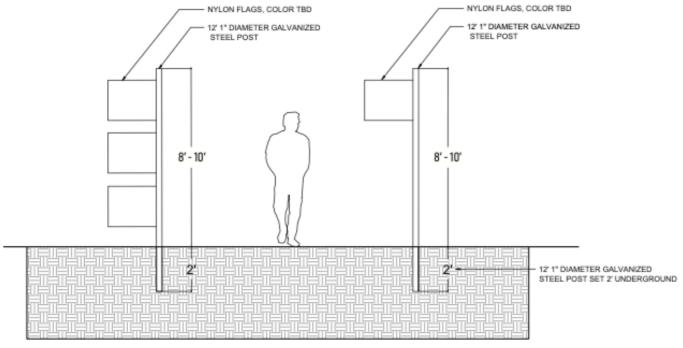

# Flag drifts

#### FLAG COUNT:

 $\mathsf{SINGLE}\,\mathsf{FLAGS} = 27$ 

TRIPLE FLAGS = 27

TOTAL FLAGS = 54

FLAG CONCEPTUAL SECTION

### Color palette

Flags