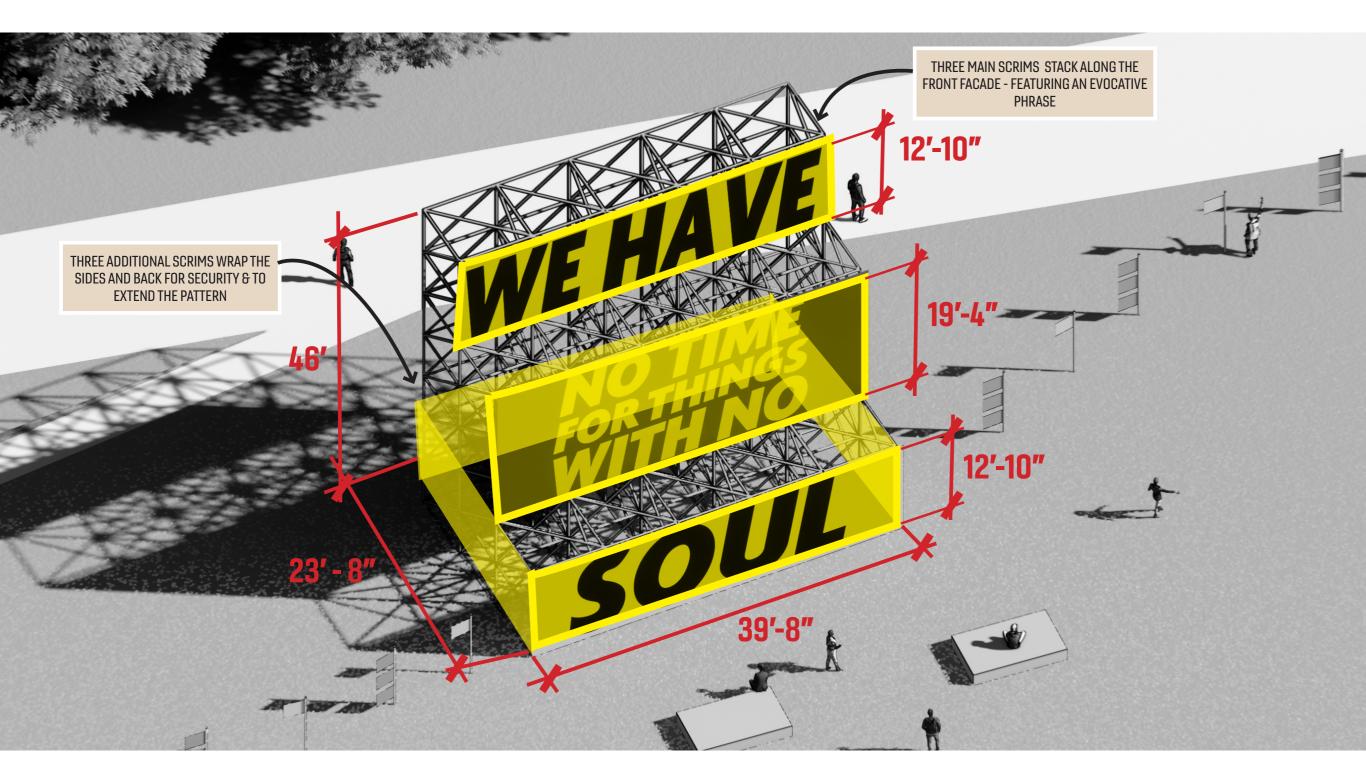

### **WHAT:**

A new 46'x40' art installation on the south lawn of Mud Island. Installation is supported by a surrounding flag drift.

### Dimensions and materials

Sign is constructed of scaffold with a lightweight, durable vinyl mesh with micro perforations to allow for air flow. Similar mesh is typically used for construction banners and other comparable applications. Dimensions shown are of scrim banners, slightly smaller than total sign size.