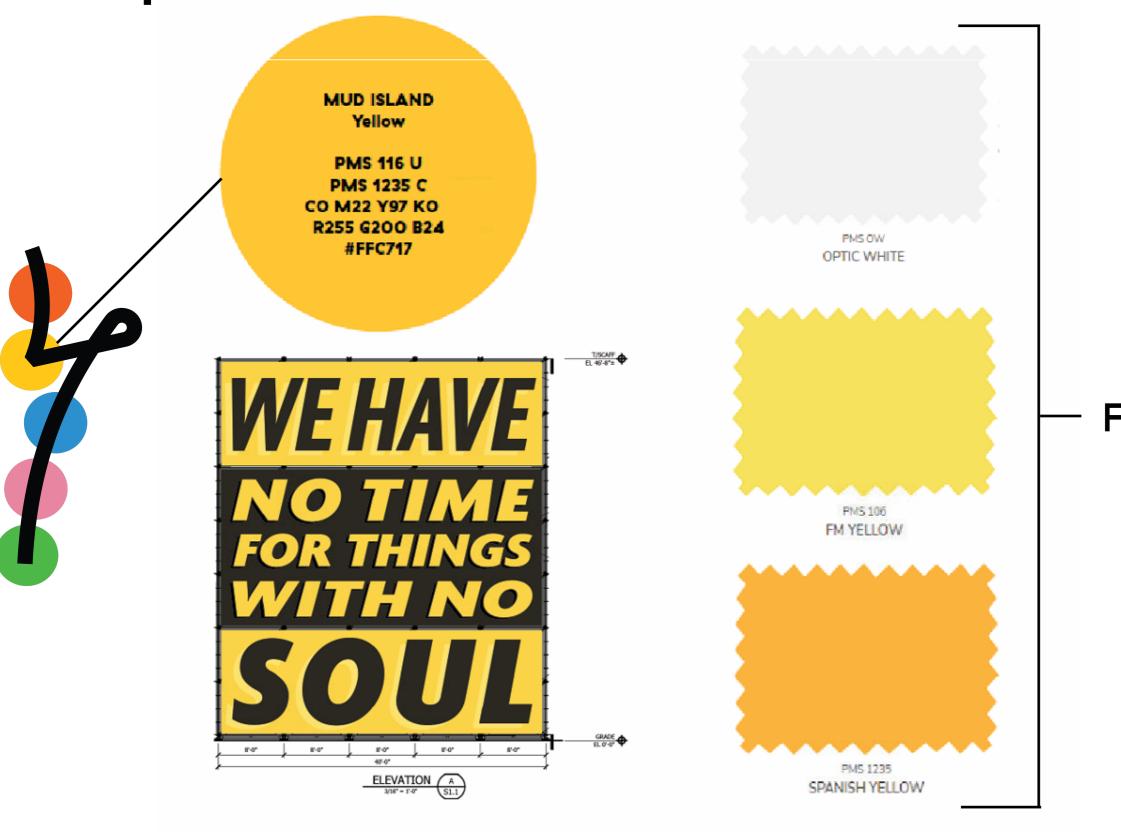

### Color palette

Flags

### Dimensions and materials

Sign is constructed of scaffold with a lightweight, durable vinyl mesh with micro perforations to allow for air flow. Similar mesh is typically used for construction banners and other comparable applications. Dimensions shown are of scrim banners, slightly smaller than total sign size.