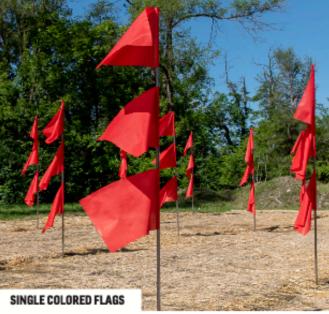

*</sup>Applications for properties that are located within a Landmarks Historic District may require additional approval from the Landmarks Commission. Please contact the Shelby County Division of Planning & Developement at (901) 576-6601 for more information.



### SEASONAL ACTIVATION



### **WHAT:**

A new 46'x40' art installation on the south lawn of Mud Island. Installation is supported by a surrounding flag drift.

### WHEN:

Installation will be completed prior to 'season' opening on Memorial Day and will stay in place through the end of November.

## Art installation and supporting flag drifts



\*Seating not included in final installation

# Flag drifts

#### FLAG COUNT:

 $\mathsf{SINGLE}\,\mathsf{FLAGS} = 27$ 

TRIPLE FLAGS = 27

TOTAL FLAGS = 54



FLAG CONCEPTUAL SECTION







### Color palette



Flags

## Location



# Perspective







### Visible from downtown



### Dimensions and materials



Sign is constructed of scaffold with a lightweight, durable vinyl mesh with micro perforations to allow for air flow. Similar mesh is typically used for construction banners and other comparable applications. Dimensions shown are of scrim banners, slightly smaller than total sign size.