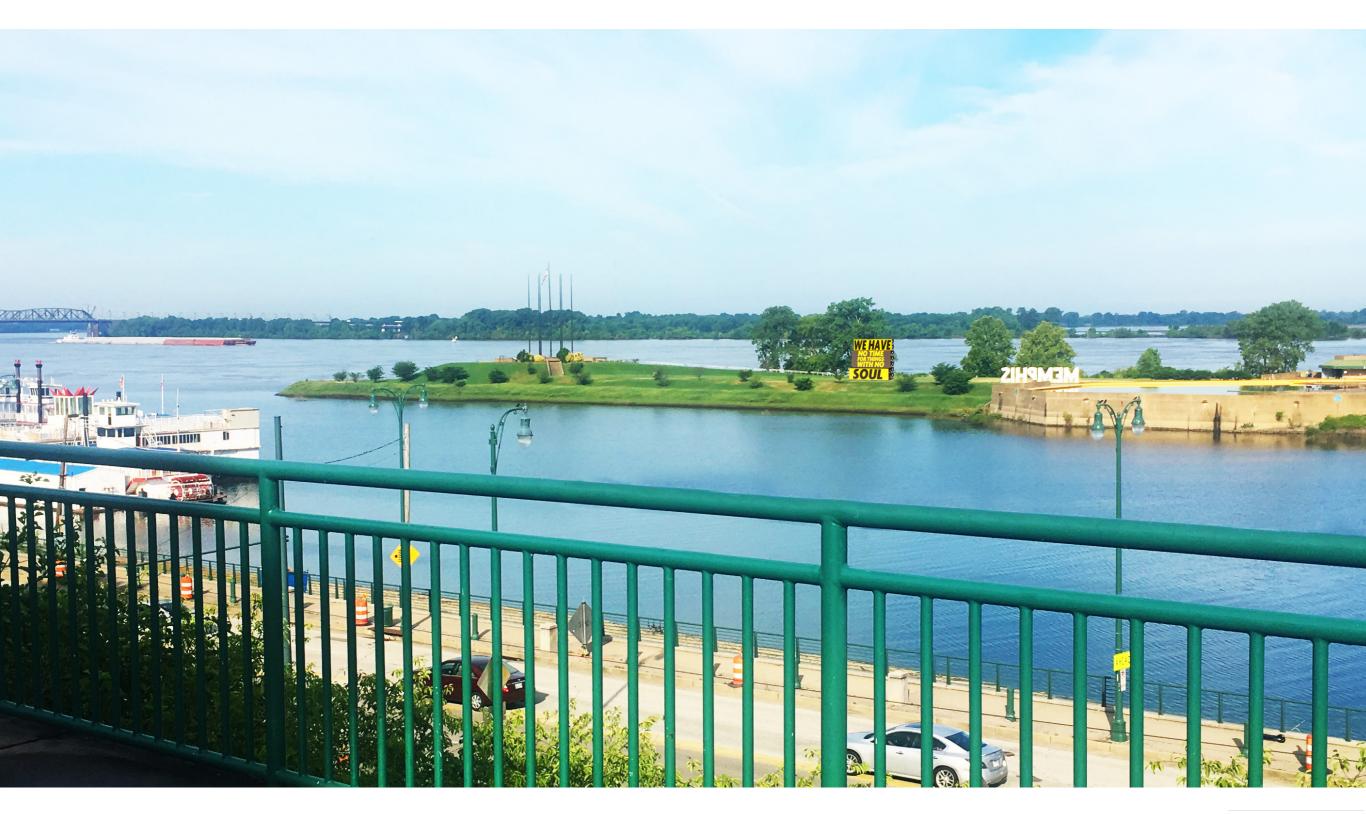

quire additional approval from the Landmarks Commission. Please contact the Shelby County Division of Planning & Developement at (901) 576-6601 for more information.



### SEASONAL ACTIVATION



### **WHAT:**

A new 46'x40' art installation on the south lawn of Mud Island. Installation is supported by a surrounding flag drift.

### WHEN:

Installation will be completed prior to 'season' opening on Memorial Day and will stay in place through the end of November.

## Art installation and supporting flag drifts



\*Seating not included in final installation

# Flag drifts

#### FLAG COUNT:

 $\mathsf{SINGLE}\,\mathsf{FLAGS} = 27$ 

TRIPLE FLAGS = 27

TOTAL FLAGS = 54



FLAG CONCEPTUAL SECTION







### Color palette



Flags

## Location



# Perspective







### Visible from downtown



### Dimensions and materials



Sign is constructed of scaffold with a lightweight, durable vinyl mesh with micro perforations to allow for air flow. Similar mesh is typically used for construction banners and other comparable applications. Dimensions shown are of scrim banners, slightly smaller than total sign size.