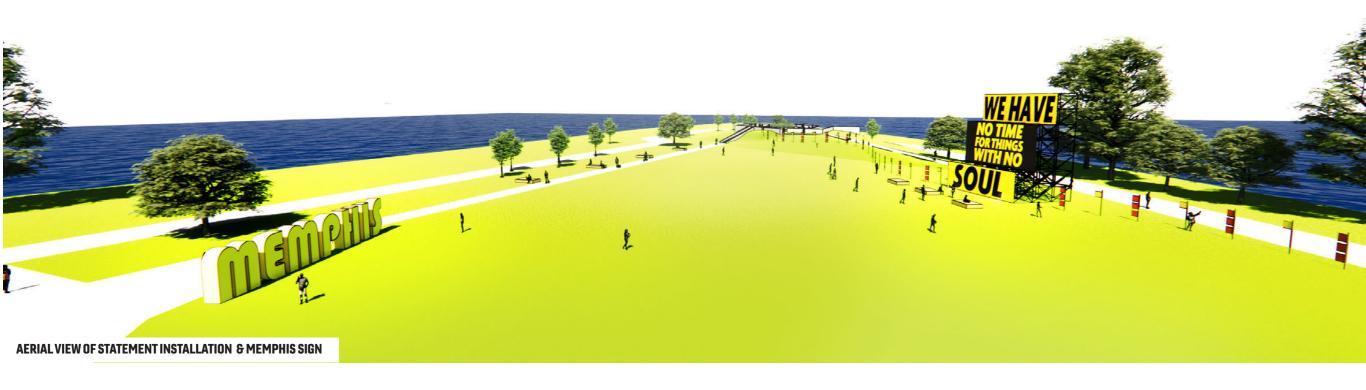

arks Historic District may require additional approval from the Landmarks Commission. Please contact the Shelby County Division of Planning & Developement at (901) 576-6601 for more information.



### SEASONAL ACTIVATION



### **WHAT:**

A new 46'x40' art installation on the south lawn of Mud Island. Installation is supported by a surrounding flag drift.

### WHEN:

Installation will be completed prior to 'season' opening on Memorial Day and will stay in place through the end of November.

## Art installation and supporting flag drifts



\*Seating not included in final installation

# Flag drifts

#### FLAG COUNT:

 $\mathsf{SINGLE}\,\mathsf{FLAGS} = 27$ 

TRIPLE FLAGS = 27

TOTAL FLAGS = 54



FLAG CONCEPTUAL SECTION







### Color palette



Flags

## Location



# Perspective







### Visible from downtown



### Dimensions and materials



Sign is constructed of scaffold with a lightweight, durable vinyl mesh with micro perforations to allow for air flow. Similar mesh is typically used for construction banners and other comparable applications. Dimensions shown are of scrim banners, slightly smaller than total sign size.