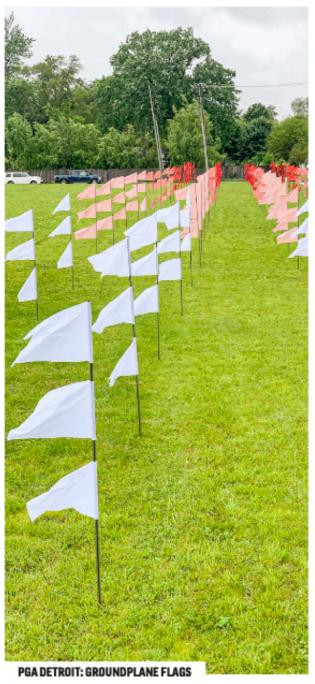

>\*</sup>Applications for properties that are located within a Landmarks Historic District may require additional approval from the Landmarks Commission. Please contact the Shelby County Division of Planning & Developement at (901) 576-6601 for more information.



### SEASONAL ACTIVATION



### **WHAT:**

A new 46'x40' art installation on the south lawn of Mud Island. Installation is supported by a surrounding flag drift.

### WHEN:

Installation will be completed prior to 'season' opening on Memorial Day and will stay in place through the end of November.

## Art installation and supporting flag drifts



\*Seating not included in final installation

# Flag drifts

#### FLAG COUNT:

 $\mathsf{SINGLE}\,\mathsf{FLAGS} = 27$ 

TRIPLE FLAGS = 27

TOTAL FLAGS = 54



FLAG CONCEPTUAL SECTION







### Color palette



Flags

## Location



# Perspective







### Visible from downtown



### Dimensions and materials



Sign is constructed of scaffold with a lightweight, durable vinyl mesh with micro perforations to allow for air flow. Similar mesh is typically used for construction banners and other comparable applications. Dimensions shown are of scrim banners, slightly smaller than total sign size.