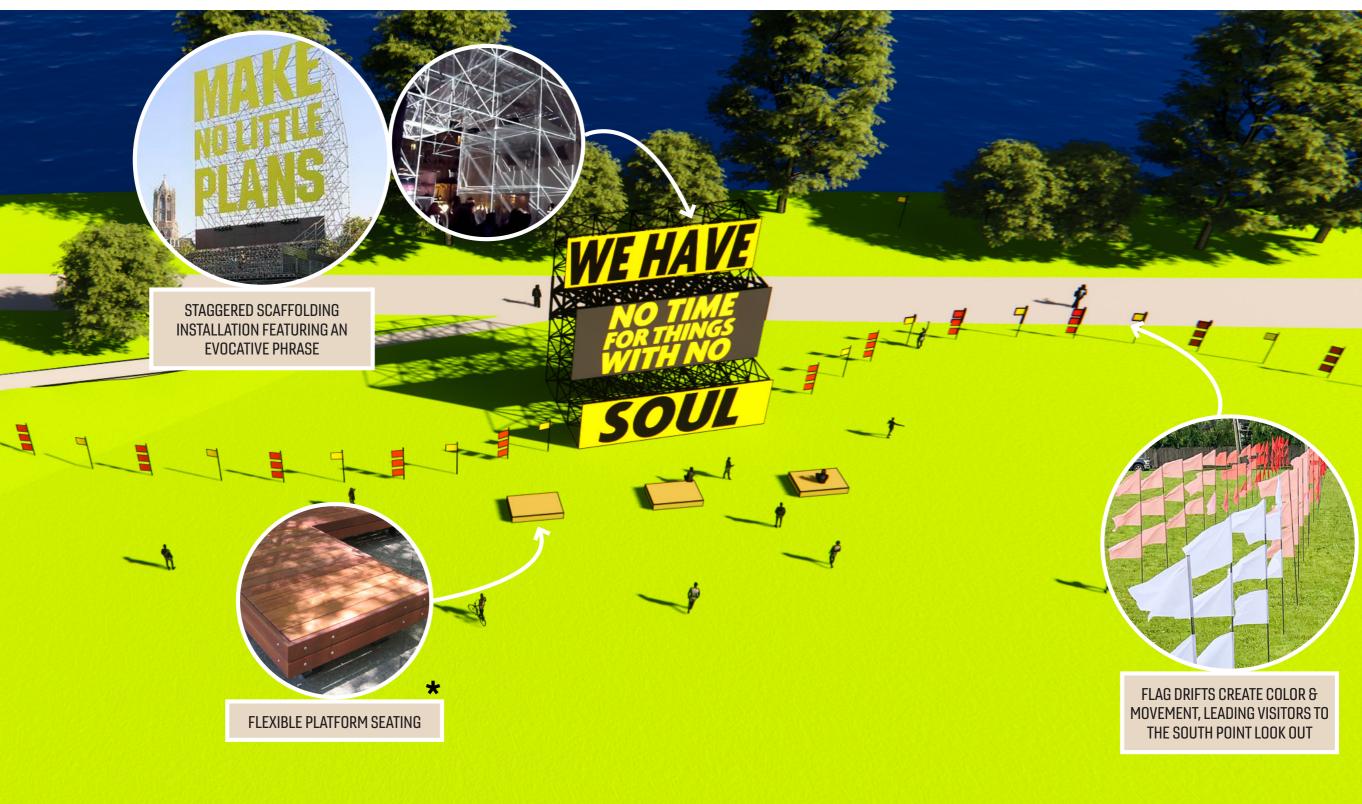

### **WHAT:**

A new 46'x40' art installation on the south lawn of Mud Island. Installation is supported by a surrounding flag drift.

## Art installation and supporting flag drifts

\*Seating not included in final installation

# Flag drifts

### Color palette

Flags

## Location

# Perspective