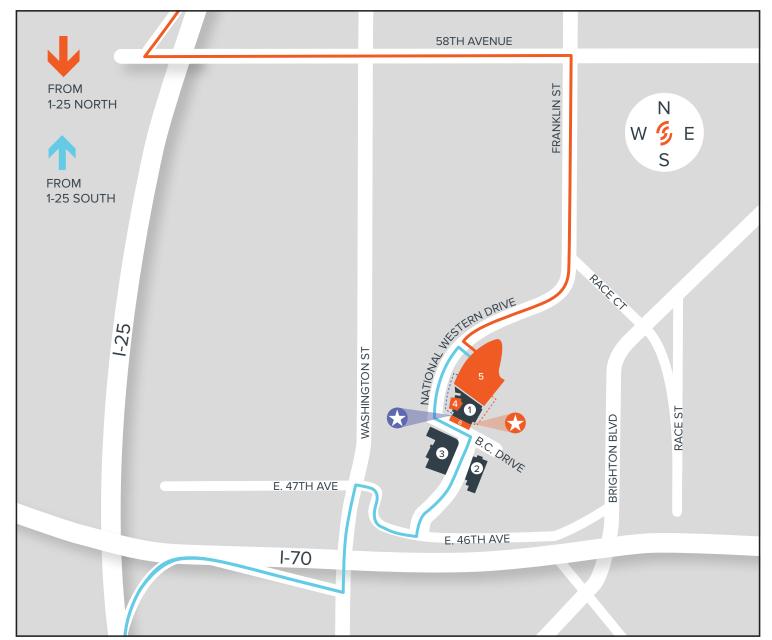

## DRIVING/PARKING MAP

### Address to input into GPS

4817 National Western Drive Denver, CO 80216

#### From the North (via I-25)

- Take I-25 south to 58th Ave. (exit 215)
- Travel east on 58th Ave.
- Turn south onto Franklin St.
- Continue onto National Western Drive

#### From the South (via I-25)

- Take I-25 north to I-70 east
- Travel east on I-70
- Take I-70 to Washington St. (exit 206)
- Turn/travel north onto Washington St.
- Turn east onto E. 47th Ave.
- E. 47th Ave. turns into E. 46th Ave.
- Turn north onto National Western Drive

#### **LEGEND**

- ① CSU Spur Vida (now open!)
- ② CSU Spur Terra (opening June 2022)
- ③ CSU Spur Hydro (opening Jan 2023)
- 4 Lot V client parking for the Temple Grandin Equine Center and Dumb Friends League
- 5 Lot N public parking lot

- 6 School bus and Veterinary Hospital client drop off
- School bus parking
- ···· Walking route to Vida
- Vida main entrance, east sideWalking route to Dumb Friends League
- Dumb Friends League client entrance, west side