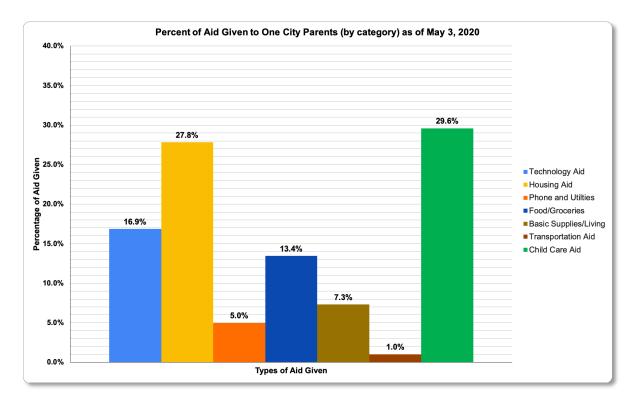

# What our COVID-19 Fund Has Supported

Our Fund supports One City families with the following needs who have lost work, wages or have been required to pay child care costs as a result of our schools being closed:

- 1. **Food/Groceries Aid:** We provide families who have lost wages, or who have limited incomes and are spending a lot more on food with their children being at home all day, with \$150 gift cards per week to help purchase food for their families. *[Total Spent: \$5,250.00]*
- 2. **Basic Supplies/Living Expenses Aid:** We provide \$50 gift cards to families-in-need to cover the costs of basic supplies for their homes. For families where one or more parents have lost jobs and significant wages, we provide a cost-of-living stipend. *[Total Spent: \$2,850.00]*
- 3. **Child Care Aid:** We provide \$150 in financial aid per child, per week, to individuals and child care centers who are taking care of our One City children while their parents work. *[Total Spent: \$11,550.00]*

- 4. **Housing Aid:** We assist our families who have lost wages with rent and mortgage payments. [*Total Spent:* \$10,859.24]
- 5. **Phone and Utility Aid:** We help families cover the cost of utility and phone bills to ensure they can keep their lights, phones and Wi-Fi access on, so their children can participate in our preschool and elementary schools' distance learning program and so parents can stay in touch with other family members, friends, loved ones and emergency services, if necessary. *[Total Spent: \$1,949.69]*
- Technology Aid: We help ensure that our children have access to technology to engage in virtual learning at home, and for their parents to connect with our school and others in their networks of support as well. [Total Spent: \$6,585.64]
- 7. Transportation Aid: We help families maintain their transportation and help them avoid falling behind on their automobile payments when payment arrangements cannot be made with their financial institutions. We also provide taxi assistance through our ongoing contract with Union Cab of Madison, which One City families can use to (a) get to and from work, (b) get to their children's child care provider(s) and home before and after work, (c) visit the grocery store or pharmacy to purchase food, supplies and medicine, (d) to visit their children's school(s), including One City, and (e) to visit their healthcare provider. [Total Spent: \$397.15]