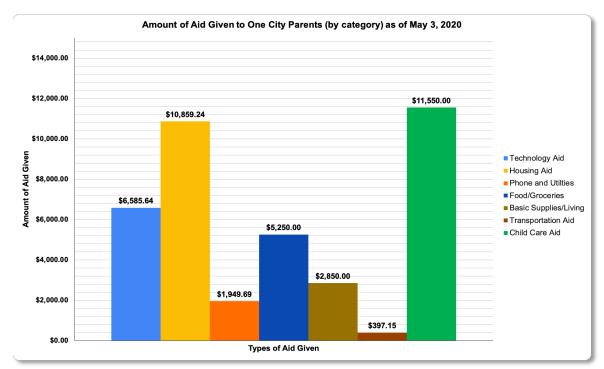

# What our COVID-19 Fund Has Supported

Our Fund supports One City families with the following needs who have lost work, wages or have been required to pay child care costs as a result of our schools being closed:

- 1. **Food/Groceries Aid:** We provide families who have lost wages, or who have limited incomes and are spending a lot more on food with their children being at home all day, with \$150 gift cards per week to help purchase food for their families. *[Total Spent: \$5,250.00]*
- 2. **Basic Supplies/Living Expenses Aid:** We provide \$50 gift cards to families-in-need to cover the costs of basic supplies for their homes. For families where one or more parents have lost jobs and significant wages, we provide a cost-of-living stipend. *[Total Spent: \$2,850.00]*
- 3. **Child Care Aid:** We provide \$150 in financial aid per child, per week, to individuals and child care centers who are taking care of our One City children while their parents work. *[Total Spent: \$11,550.00]*

- 4. **Housing Aid:** We assist our families who have lost wages with rent and mortgage payments. [*Total Spent:* \$10,859.24]
- 5. **Phone and Utility Aid:** We help families cover the cost of utility and phone bills to ensure they can keep their lights, phones and Wi-Fi access on, so their children can participate in our preschool and elementary schools' distance learning program and so parents can stay in touch with other family members, friends, loved ones and emergency services, if necessary. *[Total Spent: \$1,949.69]*
- Technology Aid: We help ensure that our children have access to technology to engage in virtual learning at home, and for their parents to connect with our school and others in their networks of support as well. [Total Spent: \$6,585.64]
- 7. Transportation Aid: We help families maintain their transportation and help them avoid falling behind on their automobile payments when payment arrangements cannot be made with their financial institutions. We also provide taxi assistance through our ongoing contract with Union Cab of Madison, which One City families can use to (a) get to and from work, (b) get to their children's child care provider(s) and home before and after work, (c) visit the grocery store or pharmacy to purchase food, supplies and medicine, (d) to visit their children's school(s), including One City, and (e) to visit their healthcare provider. [Total Spent: \$397.15]