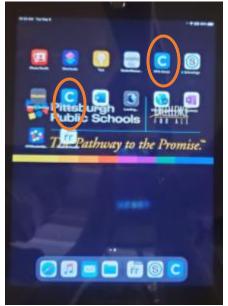

## Student Ipad

- 1. Power on the Student Ipad
- 2. Tap the "Clever Icon" (It is a Capital C with a Blue Background)

- 3. Type in School Name (example: Manchester PreK-8)
- 4. Login to Clever

- 5. Select Schoology
- 6. Look on the right-hand side of the screen to locate "Upcoming" to see the class links and the times of the classes. Select the time and class that aligns to the time of day.
- 7. Select "Join the Team"