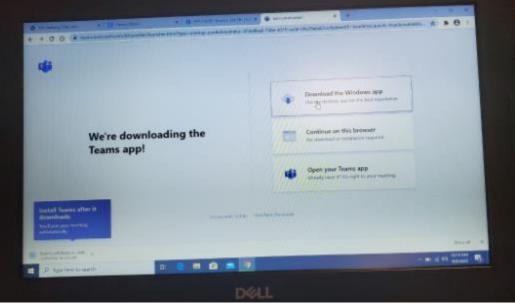

9. Look on the right-hand side of the screen to locate "Upcoming" to see the class links and times of the classes. Select the time and class that aligns to the time of day.

10. Download MS Teams App the first Time.

11. Select "Join the Team"