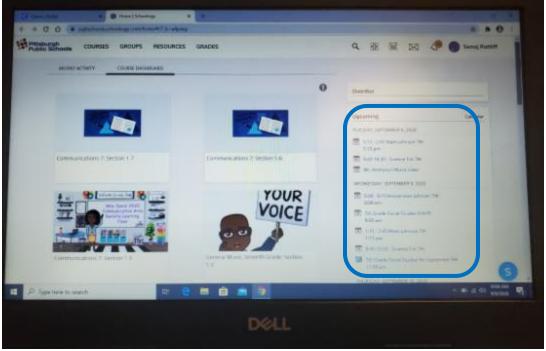

9. Look on the right-hand side of the screen to locate "Upcoming" to see the class links and times of the classes. Select the time and class that aligns to the time of day.

10. Download MS Teams App the first Time.