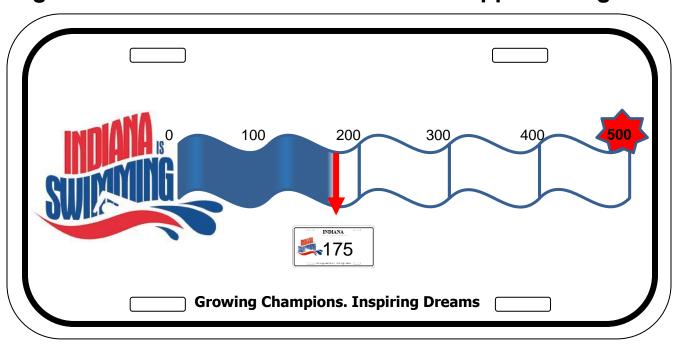

## Indiana Swimming Custom License Plate Fundraiser for Clubs

Thank You to those teams and individuals who have already signed the petitions!

We have reached 35% of the goal of 500 (original verifiable) signatures with the March 20<sup>th</sup> deadline approaching.