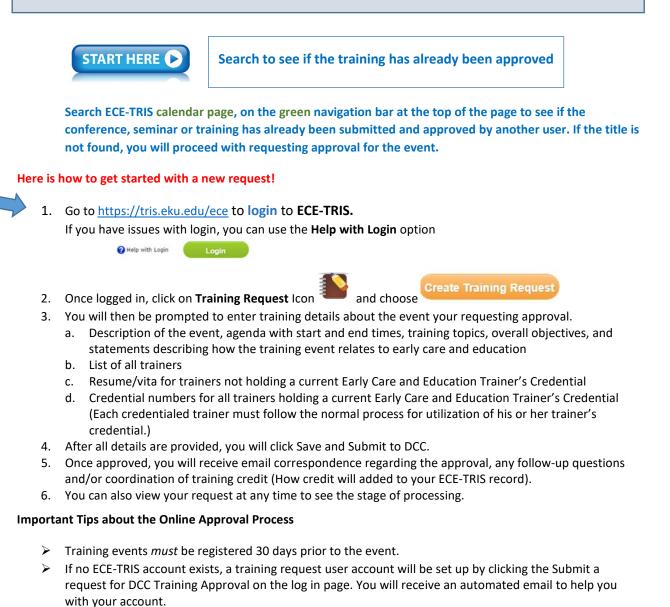

## USING THE ECE-TRIS TRAINING REQUEST AREA

- For additional questions, contact ECE-TRIS
- > If you technical support for using the training request area contact ECE-TRIS.

ECE-TRIS! Growing Professionals, Growing Kids

(859)622-8811, <u>https://tris.eku.edu/ece</u>